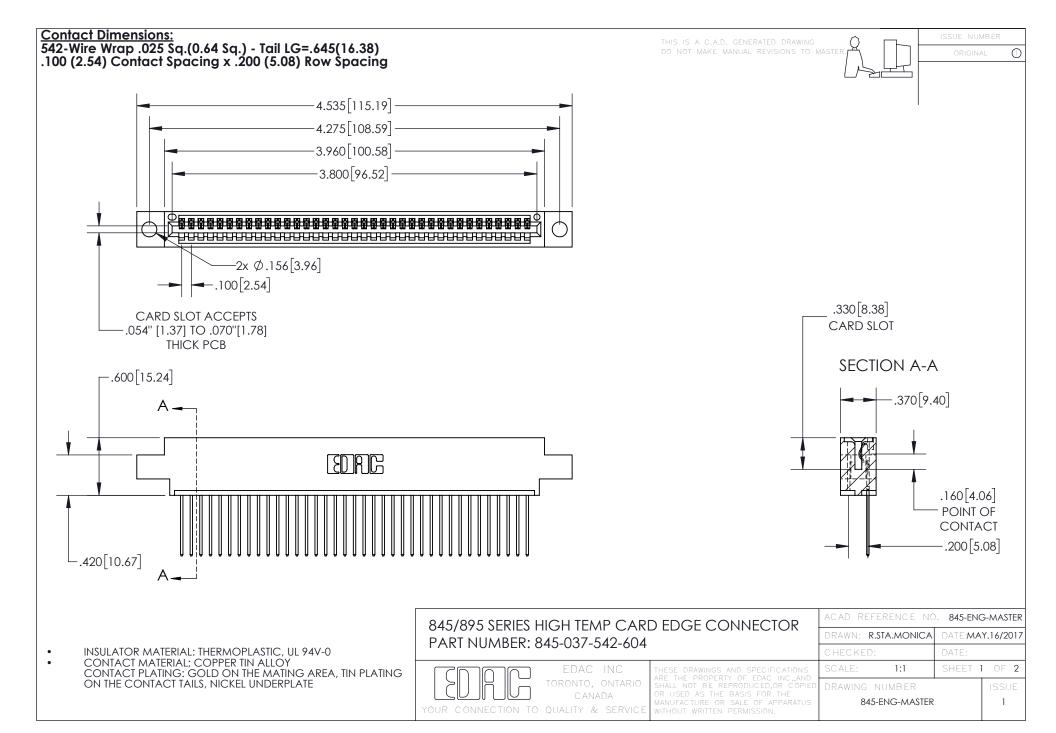

INSULATOR MATERIAL: THERMOPLASTIC POLYESTER, UL 94V-0 DAP MATERIAL AVAILABLE UPON REQUEST

**Contact Code 558** 

CONTACT MATERIAL; COPPER ALLOY CONTACT PLATING: GOLD ON THE MATING AREA, TIN PLATING ON THE CONTACT TAILS, NICKEL UNDERPLATE

## 845/895 SERIES HIGH TEMP CARD EDGE CONNECTOR CONTACT CODE 555,556,558,559,560 DIMENSIONS

YOUR CONNECTION TO QUALITY & SERVICE

Contact Code 559

|   | ACAD REFERENCE NO. 845-ENG-MASTER |                  |  |
|---|-----------------------------------|------------------|--|
|   | DRAWN: R.STA.MONICA               | DATE:MAY.16/2017 |  |
|   | CHECKED:                          | DATE:            |  |
|   | SCALE: 1:1                        | SHEET 2 OF 2     |  |
| D | DRAWING NUMBER                    | ISSUE            |  |

Contact Code 560