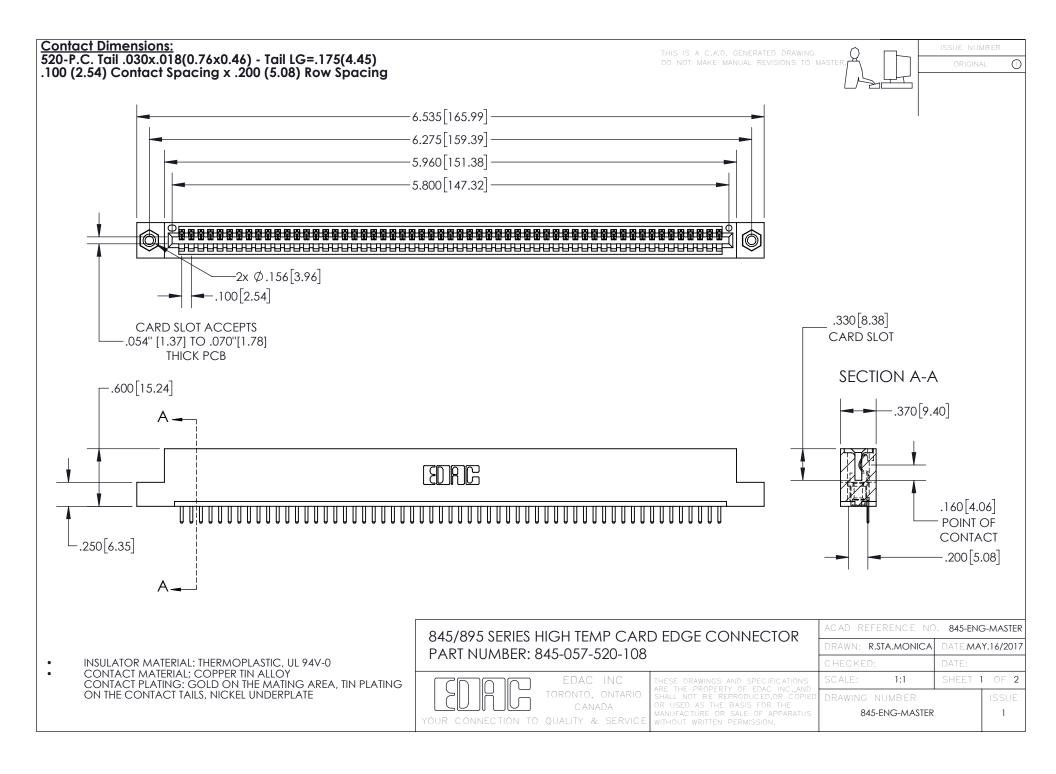

INSULATOR MATERIAL: THERMOPLASTIC POLYESTER, UL 94V-0 DAP MATERIAL AVAILABLE UPON REQUEST

**Contact Code 558** 

CONTACT MATERIAL; COPPER ALLOY CONTACT PLATING: GOLD ON THE MATING AREA, TIN PLATING ON THE CONTACT TAILS, NICKEL UNDERPLATE

## 845/895 SERIES HIGH TEMP CARD EDGE CONNECTOR CONTACT CODE 555,556,558,559,560 DIMENSIONS

YOUR CONNECTION TO QUALITY & SERVICE

Contact Code 559

|   | ACAD REFERENCE NO. 845-ENG-MASTER |                  |  |
|---|-----------------------------------|------------------|--|
|   | DRAWN: R.STA.MONICA               | DATE:MAY.16/2017 |  |
|   | CHECKED:                          | DATE:            |  |
|   | SCALE: 1:1                        | SHEET 2 OF 2     |  |
| D | DRAWING NUMBER                    | ISSUE            |  |

Contact Code 560