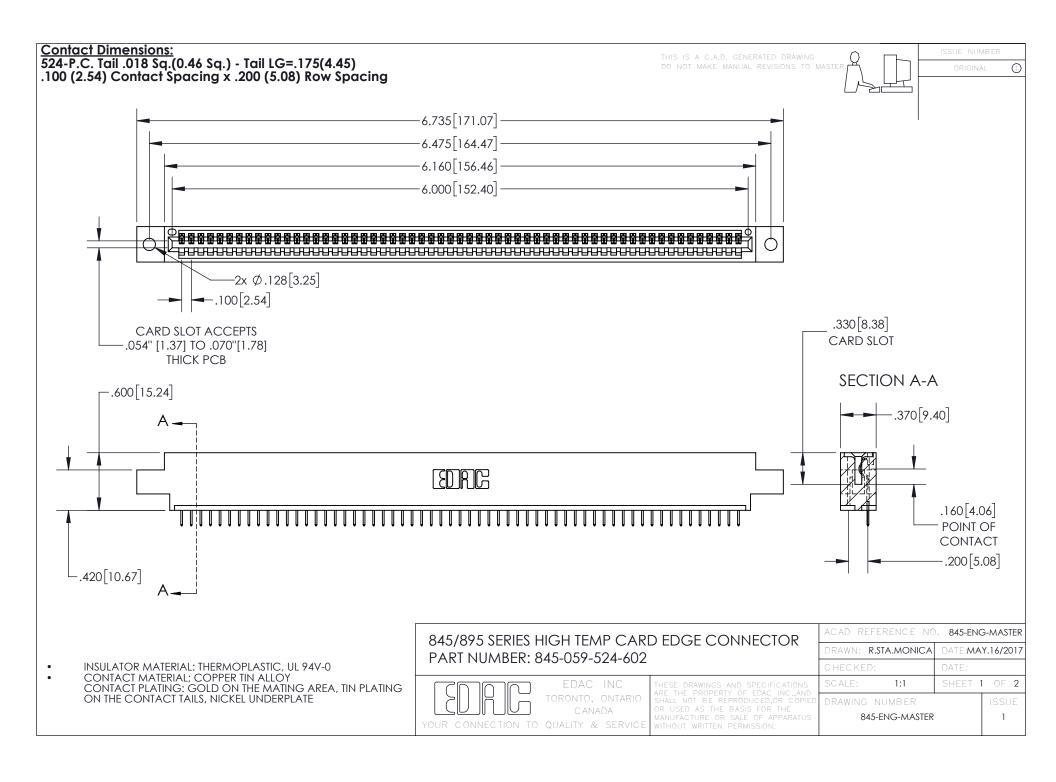

INSULATOR MATERIAL: THERMOPLASTIC POLYESTER, UL 94V-0 DAP MATERIAL AVAILABLE UPON REQUEST

**Contact Code 558** 

CONTACT MATERIAL; COPPER ALLOY CONTACT PLATING: GOLD ON THE MATING AREA, TIN PLATING ON THE CONTACT TAILS, NICKEL UNDERPLATE

## 845/895 SERIES HIGH TEMP CARD EDGE CONNECTOR CONTACT CODE 555,556,558,559,560 DIMENSIONS

YOUR CONNECTION TO QUALITY & SERVICE

Contact Code 559

|   | ACAD REFERENCE NO. 845-ENG-MASTER |                  |  |
|---|-----------------------------------|------------------|--|
|   | DRAWN: R.STA.MONICA               | DATE:MAY.16/2017 |  |
|   | CHECKED:                          | DATE:            |  |
|   | SCALE: 1:1                        | SHEET 2 OF 2     |  |
| D | DRAWING NUMBER                    | ISSUE            |  |

Contact Code 560

845-ENG-MASTER