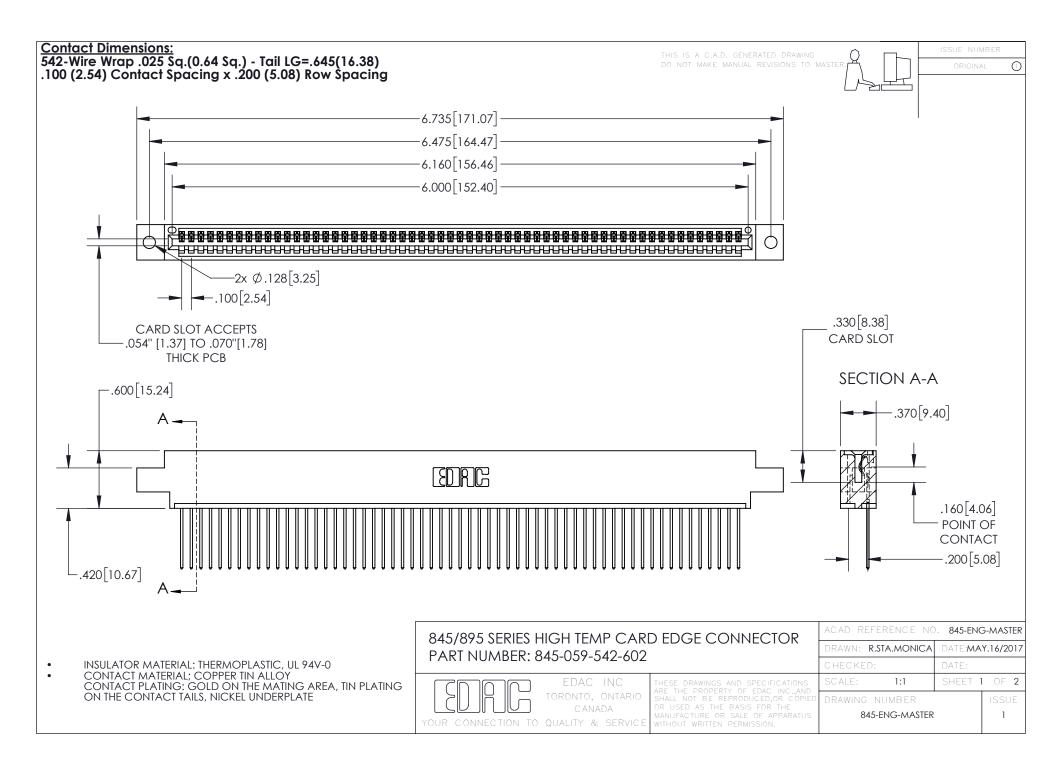

INSULATOR MATERIAL: THERMOPLASTIC POLYESTER, UL 94V-0 DAP MATERIAL AVAILABLE UPON REQUEST

**Contact Code 558** 

CONTACT MATERIAL; COPPER ALLOY CONTACT PLATING: GOLD ON THE MATING AREA, TIN PLATING ON THE CONTACT TAILS, NICKEL UNDERPLATE

## 845/895 SERIES HIGH TEMP CARD EDGE CONNECTOR CONTACT CODE 555,556,558,559,560 DIMENSIONS

YOUR CONNECTION TO QUALITY & SERVICE

Contact Code 559

|   | ACAD REFERENCE NO. 845-ENG-MASTER |                  |  |
|---|-----------------------------------|------------------|--|
|   | DRAWN: R.STA.MONICA               | DATE:MAY.16/2017 |  |
|   | CHECKED:                          | DATE:            |  |
|   | SCALE: 1:1                        | SHEET 2 OF 2     |  |
| D | DRAWING NUMBER                    | ISSUE            |  |

Contact Code 560

845-ENG-MASTER