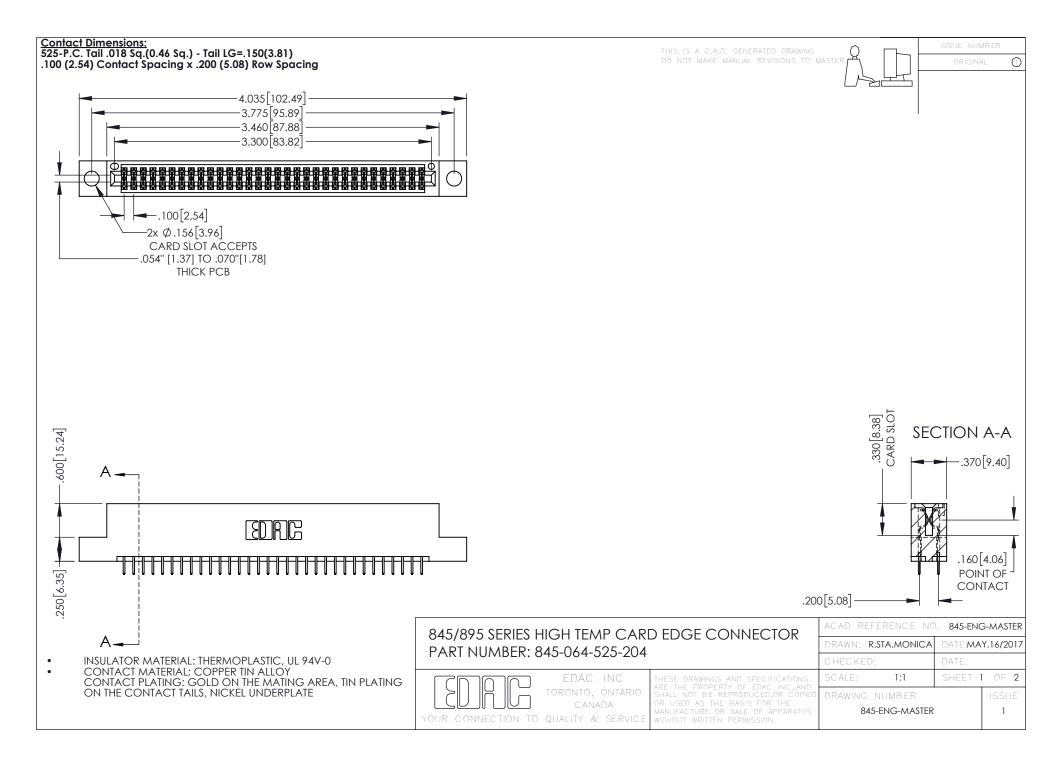

- INSULATOR MATERIAL: THERMOPLASTIC POLYESTER, UL 94V-0 DAP MATERIAL AVAILABLE UPON REQUEST
- CONTACT MATERIAL; COPPER ALLOY

**Contact Code 558** 

CONTACT PLATING: GOLD ON THE MATING AREA, TIN PLATING ON THE CONTACT TAILS, NICKEL UNDERPLATE

## 845/895 SERIES HIGH TEMP CARD EDGE CONNECTOR CONTACT CODE 555,556,558,559,560 DIMENSIONS

YOUR CONNECTION TO QUALITY & SERVICE

Contact Code 559

|   | ACAD REFERENCE NO   | . 845-ENG-MASTER |
|---|---------------------|------------------|
|   | DRAWN: R.STA.MONICA | DATE:MAY.16/2017 |
|   | CHECKED:            | DATE:            |
|   | SCALE: 1:1          | SHEET 2 OF 2     |
| D | DRAWING NUMBER      | ISSUE            |

Contact Code 560

845-ENG-MASTER