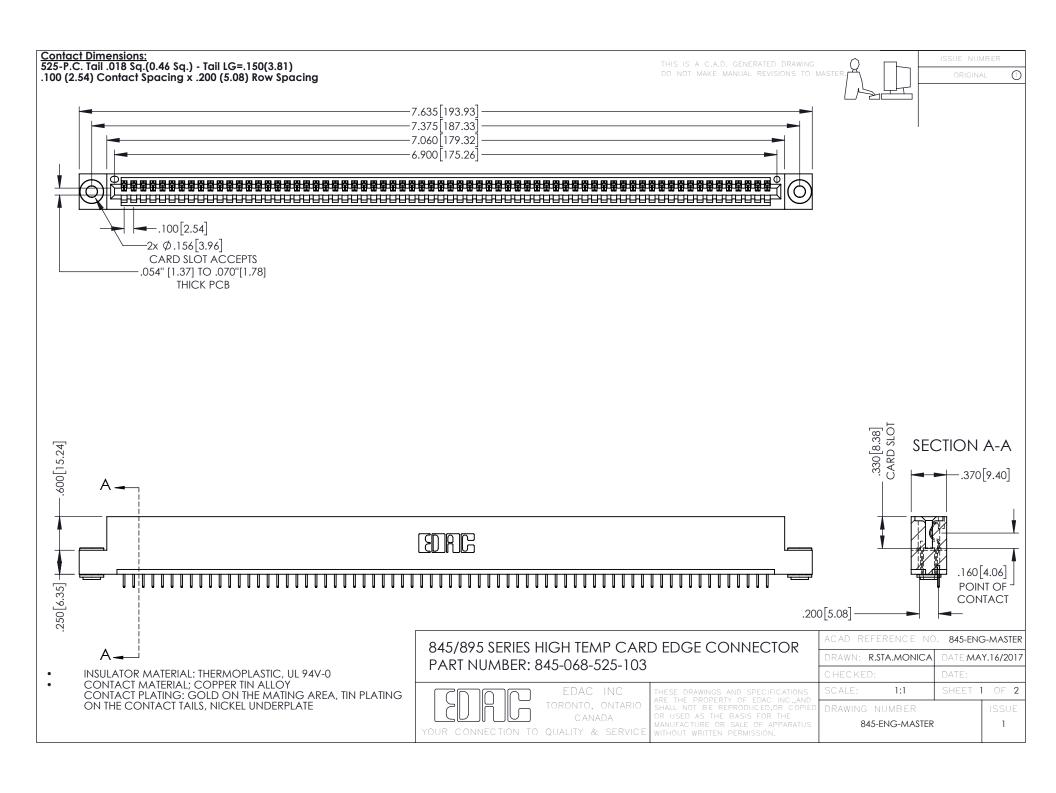

**Contact Code 558** Contact Code 559 Contact Code 560

- INSULATOR MATERIAL: THERMOPLASTIC POLYESTER, UL 94V-0 DAP MATERIAL AVAILABLE UPON REQUEST
- CONTACT MATERIAL; COPPER ALLOY

CONTACT PLATING: GOLD ON THE MATING AREA, TIN PLATING ON THE CONTACT TAILS, NICKEL UNDERPLATE

## 845/895 SERIES HIGH TEMP CARD EDGE CONNECTOR CONTACT CODE 555,556,558,559,560 DIMENSIONS

YOUR CONNECTION TO QUALITY & SERVICE

|   | ACAD REFERENCE NO. 845-ENG-MASTER |                  |
|---|-----------------------------------|------------------|
|   | DRAWN: R.STA.MONICA               | DATE:MAY.16/2017 |
|   | CHECKED:                          | DATE:            |
|   | SCALE: 1:1                        | SHEET 2 OF 2     |
| D | DRAWING NUMBER                    | ISSUE            |

845-ENG-MASTER