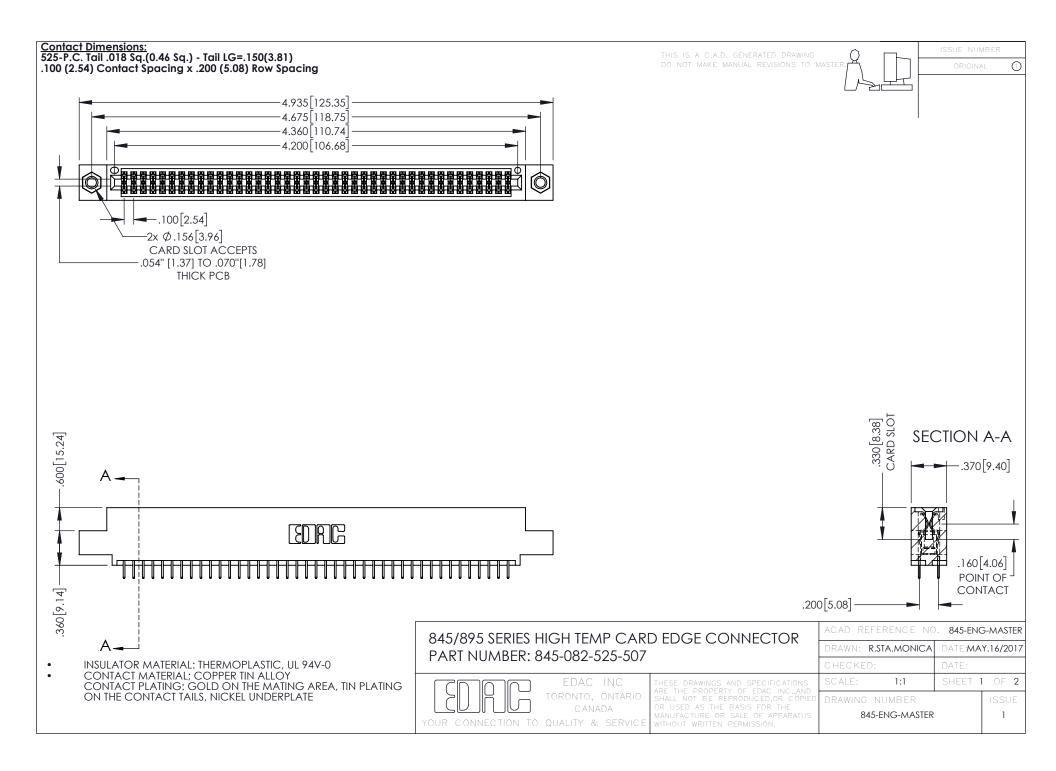

- INSULATOR MATERIAL: THERMOPLASTIC POLYESTER, UL 94V-0 DAP MATERIAL AVAILABLE UPON REQUEST
- CONTACT MATERIAL; COPPER ALLOY

**Contact Code 558** 

CONTACT PLATING: GOLD ON THE MATING AREA, TIN PLATING ON THE CONTACT TAILS, NICKEL UNDERPLATE

## 845/895 SERIES HIGH TEMP CARD EDGE CONNECTOR CONTACT CODE 555,556,558,559,560 DIMENSIONS

YOUR CONNECTION TO QUALITY & SERVICE

Contact Code 559

|   | ACAD REFERENCE NO   | . 845-ENG-MASTER |
|---|---------------------|------------------|
|   | DRAWN: R.STA.MONICA | DATE:MAY.16/2017 |
|   | CHECKED:            | DATE:            |
|   | SCALE: 1:1          | SHEET 2 OF 2     |
| D | DRAWING NUMBER      | ISSUE            |

Contact Code 560

845-ENG-MASTER