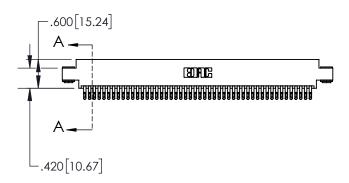

## 845/895 SERIES HIGH TEMP CARD EDGE CONNECTOR CONTACT CODE 555,556,558,559,560 DIMENSIONS

YOUR CONNECTION TO QUALITY & SERVICE

|   | ACAD REFERENCE NO   | . 845-ENG-MASTER |
|---|---------------------|------------------|
|   | DRAWN: R.STA.MONICA | DATE:MAY.16/2017 |
|   | CHECKED:            | DATE:            |
|   | SCALE: 1:1          | SHEET 2 OF 2     |
| D | DRAWING NUMBER      | ISSUE            |

1

| .330[8.38]<br>CARD SLOT |  |  |  |  |  |
|-------------------------|--|--|--|--|--|
| .370[9.40]              |  |  |  |  |  |
| SECTION A-A             |  |  |  |  |  |
|                         |  |  |  |  |  |
| .160[4.06]              |  |  |  |  |  |
| CONTACT                 |  |  |  |  |  |
| 200[5 00]               |  |  |  |  |  |
| POINT OF                |  |  |  |  |  |