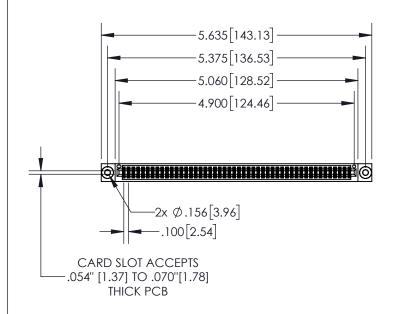

| 845/89 | 5 SERIES HIGH TEA | MP CARD | EDGE | CONNECT | OR |
|--------|-------------------|---------|------|---------|----|
| PARTN  | IUMBER: 845-096-  | 555-803 |      |         |    |

| ACAD REFERENCE NO   | . 845-ENG-MASTER |
|---------------------|------------------|
| DRAWN: R.STA.MONICA | DATE:MAY.16/2017 |
| CHECKED:            | DATE:            |
| SCALE: 1:2          | SHEET 1 OF 2     |
| DRAWING NUMBER      | ISSUE            |

## **Contact Dimensions:**

555-Extender Board Bend (Code 500 Contacts)
See Sheet 2 for Contact Code 555, 556, 558, 559, 560 Dimensions

- INSULATOR MATERIAL: THERMOPLASTIC, UL 94V-0
- CONTACT MATERIAL; COPPER TIN ALLOY CONTACT PLATING: GOLD ON THE MATING AREA, TIN PLATING ON THE CONTACT TAILS, NICKEL UNDERPLATE