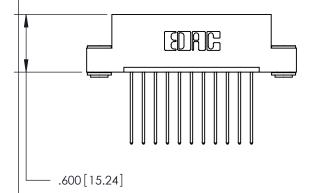

846-ENG-MASTER

THIS IS A C.A.D. GENERATED DRAWING DO NOT MAKE MANUAL REVISIONS TO MASTER.

ISSUE NUMBER

.165[4.19]

.375 [9.54]

ORIGINAL

1

.060 [1.52] .125(3.18) to .210(5.33) **Outside Tails** .125(3.18) to .210(5.33) **Outside Tails** 

THIS IS A C.A.D. GENERATED DRAWING DO NOT MAKE MANUAL REVISIONS TO MASTER.

ISSUE NUMBER

ORIGINAL

ACAD REFERENCE NO.