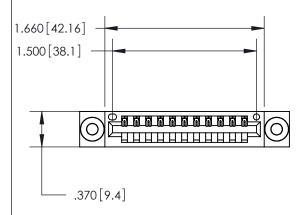

## 846/896 SERIES HIGH TEMP CARD EDGE CONNECTOR PART NUMBER: 846-011-541-103

**EDAC INC** TORONTO, ONTARIO CANADA

THESE DRAWINGS AND SPECIFICATIONS ARE THE PROPERTY OF EDAC INC., AND SHALL NOT BE REPRODUCED, OR COPIED OR USED AS THE BASIS FOR THE MANUFACTURE OR SALE OF APPARATUS WITHOUT WRITTEN PERMISSION.

| DRAWN: J.LEE   | DATE: AF | PR. 22/09 |
|----------------|----------|-----------|
| CHECKED:       | DATE:    |           |
| SCALE: 1:1     | SHEET 1  | OF 2      |
| DRAWING NUMBER |          | ISSUE     |
| 846-ENG-MASTER |          | 1         |
|                |          |           |