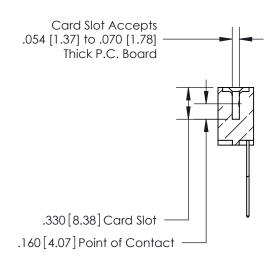

## 846/896 SERIES HIGH TEMP CARD EDGE CONNECTOR CONTACT CODE 555,556,558,559,560 DIMENSIONS

.150 [3.81]

YOUR CONNECTION TO QUALITY & SERVICE

**Contact Code 559** 

**EDAC INC** TORONTO, ONTARIO CANADA

THESE DRAWINGS AND SPECIFICATIONS ARE THE PROPERTY OF EDAC INC.,AND SHALL NOT BE REPRODUCED, OR COPIED OR USED AS THE BASIS FOR THE MANUFACTURE OR SALE OF APPARATUS WITHOUT WRITTEN PERMISSION.

**Contact Code 560** 

INSULATOR MATERIAL: THERMOPLASTIC POLYESTER, UL 94V-0 CONTACT MATERIAL; COPPER, NICKEL, TIN ALLOY CA-725 CONTACT PLATING: GOLD ON THE MATING AREA, TIN-LEAD ON THE CONTACT TAILS, NICKEL UNDERPLATE

**Contact Code 558** 