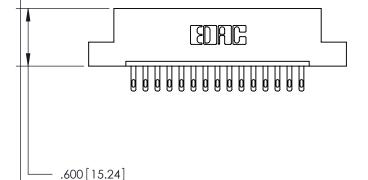

## 846/896 SERIES HIGH TEMP CARD EDGE CONNECTOR PART NUMBER: 846-015-500-108

YOUR CONNECTION TO QUALITY & SERVICE

**EDAC INC** TORONTO, ONTARIO CANADA

THESE DRAWINGS AND SPECIFICATIONS ARE THE PROPERTY OF EDAC INC.,AND SHALL NOT BE REPRODUCED, OR COPIED OR USED AS THE BASIS FOR THE MANUFACTURE OR SALE OF APPARATUS WITHOUT WRITTEN PERMISSION.

THIS IS A C.A.D. GENERATED DRAWING DO NOT MAKE MANUAL REVISIONS TO MASTER.

ISSUE NUMBER

.165[4.19]

.375 [9.54]

ORIGINAL

1

.060 [1.52] .125(3.18) to .210(5.33) **Outside Tails** .125(3.18) to .210(5.33) **Outside Tails** 