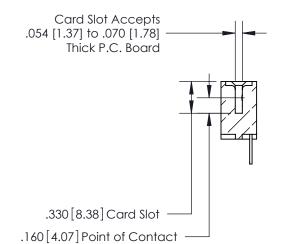

## 846/896 SERIES HIGH TEMP CARD EDGE CONNECTOR CONTACT CODE 555,556,558,559,560 DIMENSIONS

.150 [3.81]

YOUR CONNECTION TO QUALITY & SERVICE

**Contact Code 559** 

**EDAC INC** TORONTO, ONTARIO CANADA

THESE DRAWINGS AND SPECIFICATIONS ARE THE PROPERTY OF EDAC INC.,AND SHALL NOT BE REPRODUCED, OR COPIED OR USED AS THE BASIS FOR THE MANUFACTURE OR SALE OF APPARATUS WITHOUT WRITTEN PERMISSION.

**Contact Code 560** 

INSULATOR MATERIAL: THERMOPLASTIC POLYESTER, UL 94V-0 CONTACT MATERIAL; COPPER, NICKEL, TIN ALLOY CA-725 CONTACT PLATING: GOLD ON THE MATING AREA, TIN-LEAD ON THE CONTACT TAILS, NICKEL UNDERPLATE

**Contact Code 558** 