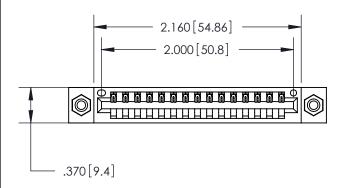

## 846/896 SERIES HIGH TEMP CARD EDGE CONNECTOR PART NUMBER: 846-015-500-108

YOUR CONNECTION TO QUALITY & SERVICE

**EDAC INC** TORONTO, ONTARIO CANADA

THESE DRAWINGS AND SPECIFICATIONS ARE THE PROPERTY OF EDAC INC.,AND SHALL NOT BE REPRODUCED, OR COPIED OR USED AS THE BASIS FOR THE MANUFACTURE OR SALE OF APPARATUS WITHOUT WRITTEN PERMISSION.

Contact Dimensions: 500-Wire Hole .050x.025 (1.27x0.64) - Tail LG. =.260 (6.60) .125 (3.18) Contact Spacing x .250 (6.35) Row Spacing

THIS IS A C.A.D. GENERATED DRAWING DO NOT MAKE MANUAL REVISIONS TO MASTER.