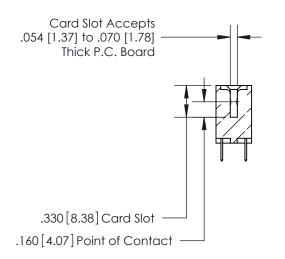

**Contact Code 560** 

INSULATOR MATERIAL: THERMOPLASTIC POLYESTER, UL 94V-0 CONTACT MATERIAL; COPPER, NICKEL, TIN ALLOY CA-725 CONTACT PLATING: GOLD ON THE MATING AREA, TIN-LEAD ON THE CONTACT TAILS, NICKEL UNDERPLATE

**Contact Code 558** 

## 846/896 SERIES HIGH TEMP CARD EDGE CONNECTOR CONTACT CODE 555,556,558,559,560 DIMENSIONS

.150 [3.81]

YOUR CONNECTION TO QUALITY & SERVICE

**Contact Code 559** 

**EDAC INC** TORONTO, ONTARIO CANADA

THESE DRAWINGS AND SPECIFICATIONS ARE THE PROPERTY OF EDAC INC.,AND SHALL NOT BE REPRODUCED, OR COPIED OR USED AS THE BASIS FOR THE MANUFACTURE OR SALE OF APPARATUS WITHOUT WRITTEN PERMISSION.