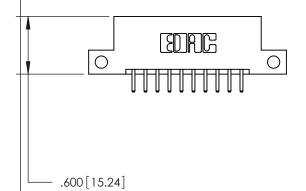

THIS IS A C.A.D. GENERATED DRAWING DO NOT MAKE MANUAL REVISIONS TO MASTER.

846/896 SERIES HIGH TEMP CARD EDGE CONNECTOR PART NUMBER: 846-020-520-212

**EDAC INC** TORONTO, ONTARIO CANADA

THESE DRAWINGS AND SPECIFICATIONS ARE THE PROPERTY OF EDAC INC.,AND SHALL NOT BE REPRODUCED, OR COPIED OR USED AS THE BASIS FOR THE MANUFACTURE OR SALE OF APPARATUS WITHOUT WRITTEN PERMISSION.

<u>Contact Dimensions:</u> 520-P.C. Tail .030x.018 (0.76x0.46) - Tail LG. = .175 (4.45) .125 (3.18) Contact Spacing x .250 (6.35) Row Spacing

- INSULATOR MATERIAL: THERMOPLASTIC POLYESTER, UL 94V-0 CONTACT MATERIAL; COPPER, NICKEL, TIN ALLOY CA-725
- CONTACT PLATING: GOLD ON THE MATING AREA, TIN-LEAD ON THE CONTACT TAILS, NICKEL UNDERPLATE