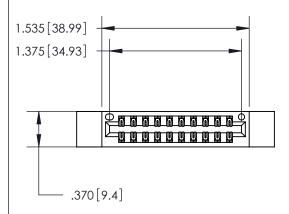

THIS IS A C.A.D. GENERATED DRAWING DO NOT MAKE MANUAL REVISIONS TO MASTER.

846/896 SERIES HIGH TEMP CARD EDGE CONNECTOR PART NUMBER: 846-020-520-212

**EDAC INC** TORONTO, ONTARIO CANADA

THESE DRAWINGS AND SPECIFICATIONS ARE THE PROPERTY OF EDAC INC.,AND SHALL NOT BE REPRODUCED, OR COPIED OR USED AS THE BASIS FOR THE MANUFACTURE OR SALE OF APPARATUS WITHOUT WRITTEN PERMISSION.

<u>Contact Dimensions:</u> 520-P.C. Tail .030x.018 (0.76x0.46) - Tail LG. = .175 (4.45) .125 (3.18) Contact Spacing x .250 (6.35) Row Spacing

- INSULATOR MATERIAL: THERMOPLASTIC POLYESTER, UL 94V-0 CONTACT MATERIAL; COPPER, NICKEL, TIN ALLOY CA-725
- CONTACT PLATING: GOLD ON THE MATING AREA, TIN-LEAD ON THE CONTACT TAILS, NICKEL UNDERPLATE