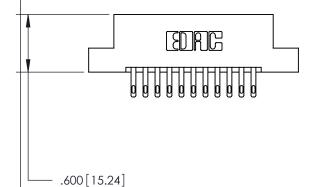

THIS IS A C.A.D. GENERATED DRAWING DO NOT MAKE MANUAL REVISIONS TO MASTER.

ISSUE NUMBER

.165[4.19]

.375 [9.54]

ORIGINAL

1

.060 [1.52] .125(3.18) to .210(5.33) **Outside Tails** .125(3.18) to .210(5.33) **Outside Tails** 