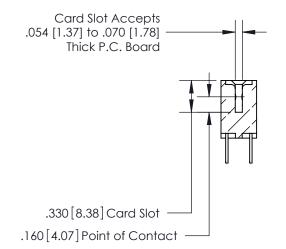

**Contact Code 560** 

INSULATOR MATERIAL: THERMOPLASTIC POLYESTER, UL 94V-0 CONTACT MATERIAL; COPPER, NICKEL, TIN ALLOY CA-725 CONTACT PLATING: GOLD ON THE MATING AREA, TIN-LEAD ON THE CONTACT TAILS, NICKEL UNDERPLATE

**Contact Code 558** 

## 846/896 SERIES HIGH TEMP CARD EDGE CONNECTOR CONTACT CODE 555,556,558,559,560 DIMENSIONS

.150 [3.81]

YOUR CONNECTION TO QUALITY & SERVICE

**Contact Code 559** 

**EDAC INC** TORONTO, ONTARIO CANADA

THESE DRAWINGS AND SPECIFICATIONS ARE THE PROPERTY OF EDAC INC.,AND SHALL NOT BE REPRODUCED, OR COPIED OR USED AS THE BASIS FOR THE MANUFACTURE OR SALE OF APPARATUS WITHOUT WRITTEN PERMISSION.