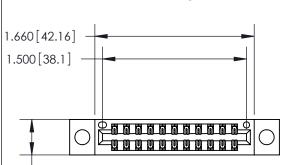

Contact Dimensions: 500-Wire Hole .050x.025 (1.27x0.64) - Tail LG. =.260 (6.60) .125 (3.18) Contact Spacing x .250 (6.35) Row Spacing

.370 [9.4]

INSULATOR MATERIAL: THERMOPLASTIC POLYESTER, UL 94V-0 CONTACT MATERIAL; COPPER, NICKEL, TIN ALLOY CA-725

CONTACT PLATING: GOLD ON THE MATING AREA, TIN-LEAD ON THE CONTACT TAILS, NICKEL UNDERPLATE

THIS IS A C.A.D. GENERATED DRAWING DO NOT MAKE MANUAL REVISIONS TO MASTER.

ISSUE NUMBER ORIGINAL

846/896 SERIES HIGH TEMP CARD EDGE CONNECTOR PART NUMBER: 846-022-500-204