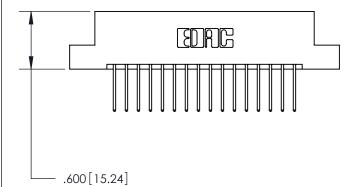

**Contact Code 560** 

INSULATOR MATERIAL: THERMOPLASTIC POLYESTER, UL 94V-0 CONTACT MATERIAL; COPPER, NICKEL, TIN ALLOY CA-725 CONTACT PLATING: GOLD ON THE MATING AREA, TIN-LEAD ON THE CONTACT TAILS, NICKEL UNDERPLATE

**Contact Code 558** 