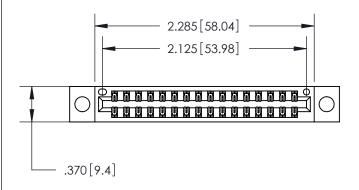

Card Slot Accepts .054 [1.37] to .070 [1.78] Thick P.C. Board .330[8.38] Card Slot -.160 [4.07] Point of Contact -

846/896 SERIES HIGH TEMP CARD EDGE CONNECTOR PART NUMBER: 846-032-522-204

YOUR CONNECTION TO QUALITY & SERVICE

Contact Dimensions: 522-P.C. Tail .025 Sq. (0.64 Sq.) - Tail LG. =.440 (11.18) .125 (3.18) Contact Spacing x .250 (6.35) Row Spacing

THIS IS A C.A.D. GENERATED DRAWING DO NOT MAKE MANUAL REVISIONS TO MASTER.