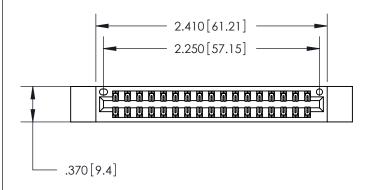

846/896 SERIES HIGH TEMP CARD EDGE CONNECTOR PART NUMBER: 846-034-521-212

YOUR CONNECTION TO QUALITY & SERVICE

**EDAC INC** TORONTO, ONTARIO CANADA

THESE DRAWINGS AND SPECIFICATIONS ARE THE PROPERTY OF EDAC INC., AND SHALL NOT BE REPRODUCED, OR COPIED OR USED AS THE BASIS FOR THE MANUFACTURE OR SALE OF APPARATUS WITHOUT WRITTEN PERMISSION.

<u>Contact Dimensions:</u>
521-P.C. Tail .025 Sq. (0.64 Sq.) - Tail LG. =.150 (3.81)
.125 (3.18) Contact Spacing x .250 (6.35) Row Spacing

THIS IS A C.A.D. GENERATED DRAWING DO NOT MAKE MANUAL REVISIONS TO MASTER.