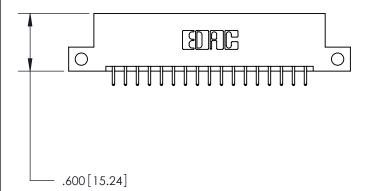

Card Slot Accepts .054 [1.37] to .070 [1.78] Thick P.C. Board

.330 [8.38] Card Slot

.160 [4.07] Point of Contact -

THIS IS A C.A.D. GENERATED DRAWING DO NOT MAKE MANUAL REVISIONS TO MASTER.

ISSUE NUMBER

.165[4.19]

.375 [9.54]

ORIGINAL

1

.060 [1.52] .125(3.18) to .210(5.33) **Outside Tails** .125(3.18) to .210(5.33) **Outside Tails** 

**Contact Code 560** 

INSULATOR MATERIAL: THERMOPLASTIC POLYESTER, UL 94V-0 CONTACT MATERIAL; COPPER, NICKEL, TIN ALLOY CA-725 CONTACT PLATING: GOLD ON THE MATING AREA, TIN-LEAD ON THE CONTACT TAILS, NICKEL UNDERPLATE