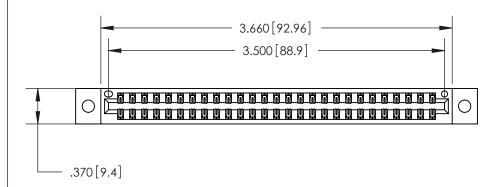

ISSUE NUMBER

ORIGINAL

EDRG .600 [15.24]

Card Slot Accepts .054 [1.37] to .070 [1.78] Thick P.C. Board .330 [8.38] Card Slot .160 [4.07] Point of Contact -

846/896 SERIES HIGH TEMP CARD EDGE CONNECTOR PART NUMBER: 846-054-526-802