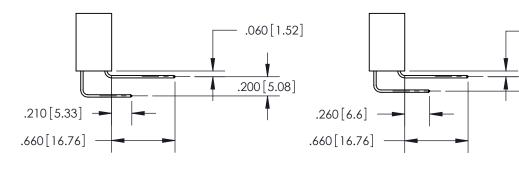

ON THE CONTACT TAILS, NICKEL UNDERPLATE

THIS IS A C.A.D. GENERATED DRAWING DO NOT MAKE MANUAL REVISIONS TO MASTER.

ISSUE NUMBER

.165[4.19]

ORIGINAL

1

.060 [1.52] .150 [3.81] .125(3.18) to .210(5.33)

.375 [9.54] .125(3.18) to .210(5.33)

**Contact Code 558** 

**Contact Code 559** 

**Contact Code 560** 

INSULATOR MATERIAL: THERMOPLASTIC POLYESTER, UL 94V-0 CONTACT MATERIAL; COPPER, NICKEL, TIN ALLOY CA-725 CONTACT PLATING: GOLD ON THE MATING AREA, TIN-LEAD ON THE CONTACT TAILS, NICKEL UNDERPLATE