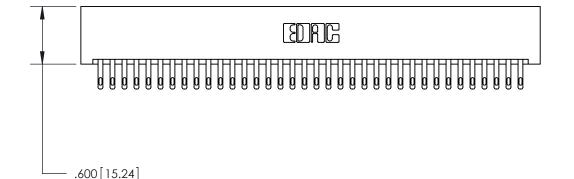

THIS IS A C.A.D. GENERATED DRAWING DO NOT MAKE MANUAL REVISIONS TO MASTER.

ISSUE NUMBER

ORIGINAL

1

.060 [1.52] .200 [5.08] .210[5.33] -.660 [16.76]

.060 [1.52] .150 [3.81] .260[6.6] -**Outside Tails** .660[16.76]

.165[4.19] .375 [9.54] .125(3.18) to .210(5.33) .125(3.18) to .210(5.33)

**Contact Code 558** 

**Contact Code 559** 

**Contact Code 560** 

INSULATOR MATERIAL: THERMOPLASTIC POLYESTER, UL 94V-0 CONTACT MATERIAL; COPPER, NICKEL, TIN ALLOY CA-725 CONTACT PLATING: GOLD ON THE MATING AREA, TIN-LEAD ON THE CONTACT TAILS, NICKEL UNDERPLATE

## 846/896 SERIES HIGH TEMP CARD EDGE CONNECTOR CONTACT CODE 555,556,558,559,560 DIMENSIONS

YOUR CONNECTION TO QUALITY & SERVICE

**EDAC INC** TORONTO, ONTARIO CANADA

THESE DRAWINGS AND SPECIFICATIONS ARE THE PROPERTY OF EDAC INC.,AND SHALL NOT BE REPRODUCED, OR COPIED OR USED AS THE BASIS FOR THE MANUFACTURE OR SALE OF APPARATUS WITHOUT WRITTEN PERMISSION.

**Outside Tails** 

|  | ACAD REFERENCE NO. |       | 846-ENG-MASTER   |        |
|--|--------------------|-------|------------------|--------|
|  | DRAWN:             | J.LEE | DATE: APR. 22/09 |        |
|  | CHECKED:           |       | DATE:            |        |
|  | SCALE:             | 1:1   | SHEET            | 2 OF 2 |
|  | DRAWING NUMBER     |       | ISSUE            |        |