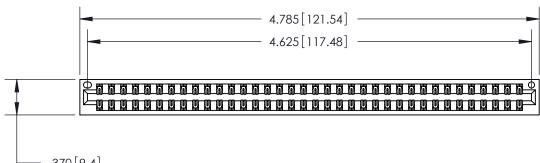

<u>Contact Dimensions:</u>
500-Wire Hole .050x.025 (1.27x0.64) - Tail LG. = .260 (6.60) .125 (3.18) Contact Spacing x .250 (6.35) Row Spacing

THIS IS A C.A.D. GENERATED DRAWING DO NOT MAKE MANUAL REVISIONS TO MASTER.

ISSUE NUMBER

ORIGINAL

(1)

.370 [9.4]

Card Slot Accepts .054 [1.37] to .070 [1.78] Thick P.C. Board .330 [8.38] Card Slot .160 [4.07] Point of Contact -

INSULATOR MATERIAL: THERMOPLASTIC POLYESTER, UL 94V-0 CONTACT MATERIAL; COPPER, NICKEL, TIN ALLOY CA-725 CONTACT PLATING: GOLD ON THE MATING AREA, TIN-LEAD

ON THE CONTACT TAILS, NICKEL UNDERPLATE

846/896 SERIES HIGH TEMP CARD EDGE CONNECTOR PART NUMBER: 846-072-500-201

YOUR CONNECTION TO QUALITY & SERVICE

**EDAC INC** TORONTO, ONTARIO CANADA

THESE DRAWINGS AND SPECIFICATIONS ARE THE PROPERTY OF EDAC INC.,AND SHALL NOT BE REPRODUCED, OR COPIED OR USED AS THE BASIS FOR THE MANUFACTURE OR SALE OF APPARATUS WITHOUT WRITTEN PERMISSION.

| ACAD REFERENCE NO. | 846-ENG-MASTER   |  |
|--------------------|------------------|--|
| DRAWN: J.LEE       | DATE: APR. 22/09 |  |
| CHECKED:           | DATE:            |  |
| SCALE: 1:1         | SHEET 1 OF 2     |  |
| DRAWING NUMBER     | ISSUE            |  |
| 846-FNG-MASTER     | 1                |  |