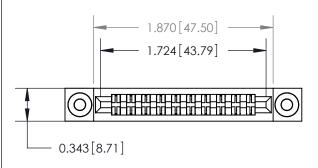

## **Mounting Option**

.116 (2.95) I.D. Floating Eyelets

## **Contact Detail**

PC Tail .023x.013(0.58x0.33) - Tail LG=.213(5.41)

.156 [3.96] Contact Spacing x .200 [5.08] Row Spacing





**See Accompanying Page for:** 

**Contact Bend Details** 



**SECTION A-A** 

.095 [2.41] Point of Contact (Measured from bottom of Card Slot) Card Slot Accepts .054 [1.37] to .070 [1.78] Thick P.C. Board

| 807/857 Series High Temp Card Edge Connector |
|----------------------------------------------|
| Part Number: 857-020-524-203                 |

YOUR CONNECTION TO QUALITY & SERVICE

|   | DRAWN: <b>J.LEE</b> | DATE: AUG. 11/09 |        |
|---|---------------------|------------------|--------|
|   | CHECKED:            | DATE:            |        |
|   | SCALE: NTS          | SHEET            | 1 OF 2 |
| D | DRAWING NUMBER      |                  | ISSUE  |
|   | 807 Assembly        |                  | 1      |

807 ENG MASTER

ACAD REFERENCE NO.