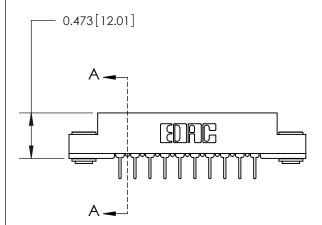

## **Contact Detail**

PC Tail .023x.013(0.58x0.33) - Tail LG=.213(5.41)

.156 [3.96] Contact Spacing x .200 [5.08] Row Spacing

**See Accompanying Page for:** 

**Contact Bend Details** 

**SECTION A-A** 

.095 [2.41] Point of Contact (Measured from bottom of Card Slot) Card Slot Accepts .054 [1.37] to .070 [1.78] Thick P.C. Board