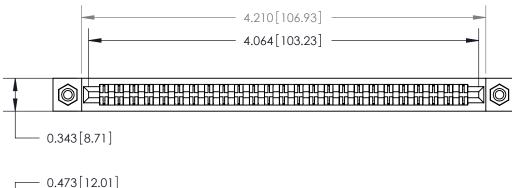

Card Slot Accepts .054 [1.37] to .070 [1.78] Thick P.C. Board

**See Accompanying Page for:** 

**Contact Bend Details** 

| 807/85                       | 7 Series High Temp Card Edge Connector |  |  |  |
|------------------------------|----------------------------------------|--|--|--|
| Part Number: 857-050-500-208 |                                        |  |  |  |