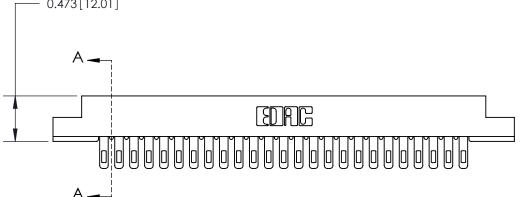

## **Contact Detail**

Wire Hole .087x.013(2.21x0.33) - Tail LG .282(7.16)

.156 [3.96] Contact Spacing x .200 [5.08] Row Spacing

**SECTION A-A** 

.095 [2.41] Point of Contact (Measured from bottom of Card Slot)