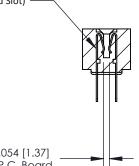

**SECTION A-A** 

.095 [2.41] Point of Contact (Measured from bottom of Card Slot)

Card Slot Accepts .054 [1.37] to .070 [1.78] Thick P.C. Board

See Accompanying Page for:

**Contact Bend Details** 

807/857 Series High Temp Card Edge Connector Part Number: 857-056-400-207