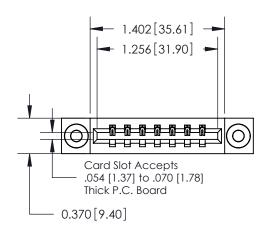

ISSUE NUMBER ORIGINAL

1

| 837/887 Series High Temp Card Edge Connector |
|----------------------------------------------|
| Part Number: 887-007-540-603                 |
|                                              |