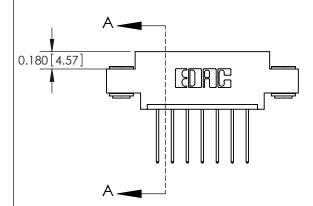

ISSUE NUMBER ORIGINAL

1

| 837/887 Series High Temp Card Edge Connector |
|----------------------------------------------|
| Part Number: 887-007-540-603                 |
|                                              |