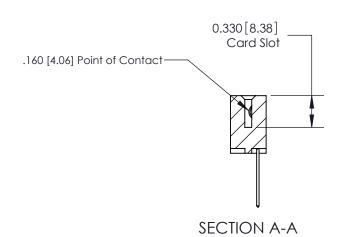

ISSUE NUMBER ORIGINAL

1

| 837/887 Series High Temp Card Edge Connector |
|----------------------------------------------|
| Part Number: 887-007-540-603                 |
|                                              |