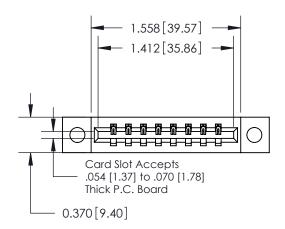

**Mounting Option** 

04-.156 (3.96) Dia. Mounting Holes

ISSUE NUMBER ORIGINAL

|                                | 0.330 [8.38]<br>Card Slot |
|--------------------------------|---------------------------|
| .160 [4.06] Point of Contact—— |                           |
|                                |                           |
|                                |                           |
|                                | Ų                         |
|                                | SECTION A-A               |