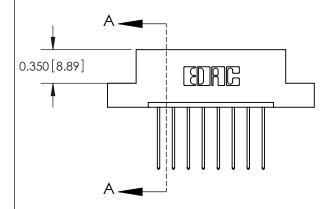

## **Contact Detail**

542-Wire Wrap .025 Sq.(0.64 Sq.) - Tail LG=.645(16.38) .156 [3.96] Contact Spacing x .200 [5.08] Row Spacing

**See Accompanying Pages for:** 

**Contact Bend Details** 

THIS IS A C.A.D. GENERATED DRAWING DO NOT MAKE MANUAL REVISIONS TO MASTER.

ISSUE NUMBER

ORIGINAL

1

| 837/887 Series High Temp Card Edge Connector<br>Contact Bend Detail |                                                                                                                                                                                                                                                                                                                                       | ACAD REFERENCE                   | NO. 837 EN   | 837 ENG MASTER   |               |  |
|---------------------------------------------------------------------|---------------------------------------------------------------------------------------------------------------------------------------------------------------------------------------------------------------------------------------------------------------------------------------------------------------------------------------|----------------------------------|--------------|------------------|---------------|--|
|                                                                     |                                                                                                                                                                                                                                                                                                                                       | DRAWN: J.LEE                     | DATE: OC     | DATE: OCT. 06/09 |               |  |
|                                                                     | Confact bend Defail                                                                                                                                                                                                                                                                                                                   |                                  | CHECKED:     | DATE:            | DATE:         |  |
|                                                                     | EDAC INC TORONTO, ONTARIO CANADA YOUR CONNECTION TO QUALITY & SERVICE  TORONTO, ONTARIO CANADA YOUR CONNECTION TO QUALITY & SERVICE  THESE DRAWINGS AND SPECIFICATIONS ARE THE PROPERTY OF EDAC INC.,AND SHALL NOT BE REPRODUCED, OR COPIED ON USED AS THE BASIS FOR THE MANUFACTURE OR SALE OF APPARATUS WITHOUT WRITTEN PERMISSION. |                                  | SCALE: NTS   | SHEET            | 2 <b>OF</b> 2 |  |
|                                                                     |                                                                                                                                                                                                                                                                                                                                       | DRAWING NUMBER                   |              | ISSUE            |               |  |
|                                                                     |                                                                                                                                                                                                                                                                                                                                       | MANUFACTURE OR SALE OF APPARATUS | 837 Assembly |                  | 1             |  |