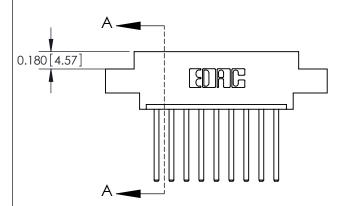

## **Contact Detail**

544-Wire Wrap .050x.025(1.27x0.64) - Tail LG=.750(19.05) .156 [3.96] Contact Spacing x .200 [5.08] Row Spacing

**See Accompanying Pages for:** 

**Contact Bend Details** 

THIS IS A C.A.D. GENERATED DRAWING DO NOT MAKE MANUAL REVISIONS TO MASTER.