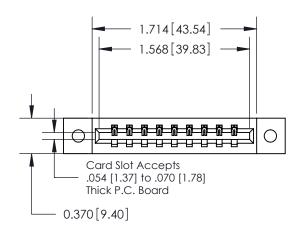

**Mounting Option** 

02-.128 (3.25) Dia. Mounting Holes

## **Contact Detail**

544-Wire Wrap .050x.025(1.27x0.64) - Tail LG=.750(19.05) .156 [3.96] Contact Spacing x .200 [5.08] Row Spacing





**See Accompanying Pages for:** 

**Contact Bend Details** 

THIS IS A C.A.D. GENERATED DRAWING DO NOT MAKE MANUAL REVISIONS TO MASTER.



ISSUE NUMBER ORIGINAL



837/887 Series High Temp Card Edge Connector Part Number: 887-009-544-602

YOUR CONNECTION TO QUALITY & SERVICE

**EDAC INC** TORONTO, ONTARIO CANADA

THESE DRAWINGS AND SPECIFICATIONS ARE THE PROPERTY OF EDAC INC.,AND SHALL NOT BE REPRODUCED, OR COPIED OR USED AS THE BASIS FOR THE MANUFACTURE OR SALE OF APPARATUS WITHOUT WRITTEN PERMISSION.

| ACAD REFERENCE NO. | 837 ENG MASTER   |  |  |
|--------------------|------------------|--|--|
| DRAWN: J.LEE       | DATE: OCT. 06/09 |  |  |
| CHECKED:           | DATE:            |  |  |
| SCALE: NTS         | SHEET 1 OF 2     |  |  |
| DRAWING NUMBER     | ISSUE            |  |  |