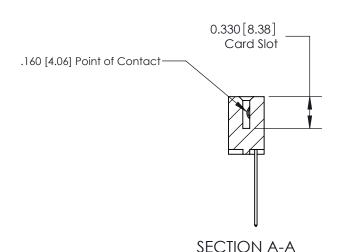

ISSUE NUMBER

ORIGINAL

1

|                     | 837/887 Series High Temp Card Edge Connector |                                                                                           | ACAD REFERENCE | NO. 837 EN       | 837 ENG MASTER |  |
|---------------------|----------------------------------------------|-------------------------------------------------------------------------------------------|----------------|------------------|----------------|--|
| Contact Bend Detail |                                              | DRAWN: J.LEE                                                                              | DATE: OC       | DATE: OCT. 06/09 |                |  |
|                     | Confact Bend Defail                          |                                                                                           | CHECKED:       | DATE:            |                |  |
|                     | EDAC INC THESE DRAWINGS AND                  | THESE DRAWINGS AND SPECIFICATIONS                                                         | SCALE: NTS     | SHEET            | 2 <b>OF</b> 2  |  |
|                     | TORONTO, ONTARIO                             | ARE THE PROPERTY OF EDAC INC.,AND SHALL NOT BE REPRODUCED,OR COPIED                       | DRAWING NUMBER |                  | ISSUE          |  |
|                     | YOUR CONNECTION TO QUALITY & SERVICE         | OR USED AS THE BASIS FOR THE MANUFACTURE OR SALE OF APPARATUS WITHOUT WRITTEN PERMISSION. | 837 Assembly   |                  | 1              |  |