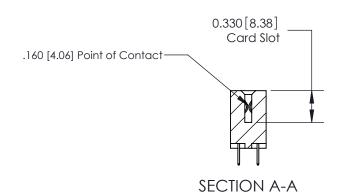

ISSUE NUMBER

ORIGINAL

1

|                     | 837/887 Series High Temp Card Edge Connector |                                                                                                                                                              | ACAD REFERENCE | NO. 837 EN       | 837 ENG MASTER |  |
|---------------------|----------------------------------------------|--------------------------------------------------------------------------------------------------------------------------------------------------------------|----------------|------------------|----------------|--|
| Contact Bend Detail |                                              | DRAWN: J.LEE                                                                                                                                                 | DATE: OC       | DATE: OCT. 06/09 |                |  |
| Confider Bend Der   | Confact Bend Defail                          |                                                                                                                                                              | CHECKED:       | DATE:            | DATE:          |  |
|                     | EDAC INC                                     | TORONTO, ONTARIO CANADA  ARE THE PROPERTY OF EDAC INC., AND SHALL NOT BE REPRODUCED, OR COPIED OR USED AS THE BASIS FOR THE MANUFACTURE OR SALE OF APPARATUS | SCALE: NTS     | SHEET            | 2 <b>OF</b> 2  |  |
|                     | TORONTO, ONTARIO                             |                                                                                                                                                              | DRAWING NUMBER |                  | ISSUE          |  |
|                     | YOUR CONNECTION TO QUALITY & SERVICE         |                                                                                                                                                              | 837 Assembly   |                  | 1              |  |