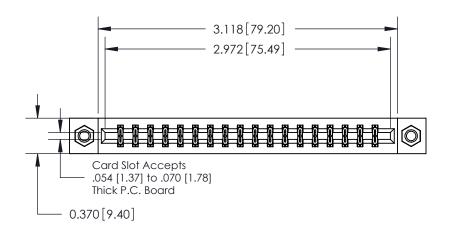

## **Contact Detail**

524-P.C. Tail .018 Sq.(0.46 Sq.) - Tail LG=.175(4.45) .156 [3.96] Contact Spacing x .200 [5.08] Row Spacing THIS IS A C.A.D. GENERATED DRAWING DO NOT MAKE MANUAL REVISIONS TO MASTER.