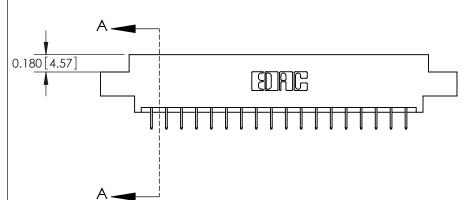

ISSUE NUMBER

ORIGINAL

**See Accompanying Pages for:** 

**Contact Bend Details** 

837/887 Series High Temp Card Edge Connector Part Number: 887-036-524-807

**EDAC INC** TORONTO, ONTARIO CANADA

THESE DRAWINGS AND SPECIFICATIONS ARE THE PROPERTY OF EDAC INC.,AND SHALL NOT BE REPRODUCED, OR COPIED OR USED AS THE BASIS FOR THE MANUFACTURE OR SALE OF APPARATUS WITHOUT WRITTEN PERMISSION.