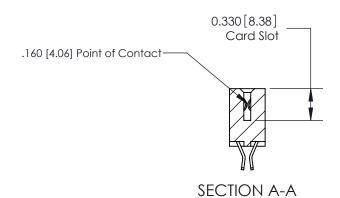

**Mounting Option Contact Detail** 

02-.128 (3.25) Dia. Mounting Holes

555-Extender Board Bend (Code 500 Contacts)

.156 [3.96] Contact Spacing x .200 [5.08] Row Spacing

THIS IS A C.A.D. GENERATED DRAWING DO NOT MAKE MANUAL REVISIONS TO MASTER.

ISSUE NUMBER

ORIGINAL

**See Accompanying Pages for:** 

**Contact Bend Details** 

837/887 Series High Temp Card Edge Connector Part Number: 887-050-555-802

|                    | EDAC INC          |  |  |
|--------------------|-------------------|--|--|
|                    | TORONTO, ONTARIO  |  |  |
|                    | CANADA            |  |  |
| YOUR CONNECTION TO | QUALITY & SERVICE |  |  |