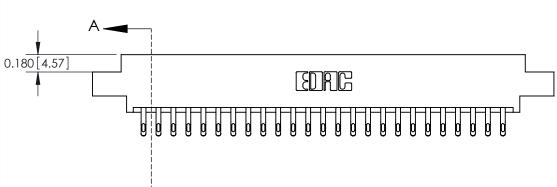

**Mounting Option Contact Detail** 

02-.128 (3.25) Dia. Mounting Holes

555-Extender Board Bend (Code 500 Contacts)

.156 [3.96] Contact Spacing x .200 [5.08] Row Spacing

THIS IS A C.A.D. GENERATED DRAWING DO NOT MAKE MANUAL REVISIONS TO MASTER.

ISSUE NUMBER

ORIGINAL

**See Accompanying Pages for:** 

**Contact Bend Details** 

837/887 Series High Temp Card Edge Connector Part Number: 887-050-555-802

|                    | EDAC INC          |  |  |
|--------------------|-------------------|--|--|
|                    | TORONTO, ONTARIO  |  |  |
|                    | CANADA            |  |  |
| YOUR CONNECTION TO | QUALITY & SERVICE |  |  |