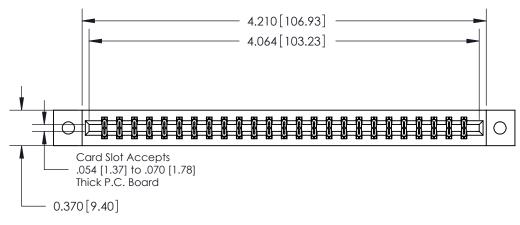

**Mounting Option Contact Detail** 

02-.128 (3.25) Dia. Mounting Holes

555-Extender Board Bend (Code 500 Contacts)

.156 [3.96] Contact Spacing x .200 [5.08] Row Spacing

THIS IS A C.A.D. GENERATED DRAWING DO NOT MAKE MANUAL REVISIONS TO MASTER.

ISSUE NUMBER

ORIGINAL

**See Accompanying Pages for:** 

**Contact Bend Details** 

837/887 Series High Temp Card Edge Connector Part Number: 887-050-555-802

|                    | EDAC INC          |  |  |
|--------------------|-------------------|--|--|
|                    | TORONTO, ONTARIO  |  |  |
|                    | CANADA            |  |  |
| YOUR CONNECTION TO | QUALITY & SERVICE |  |  |