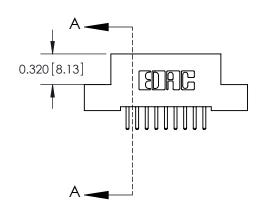

842 Assembly

THIS IS A C.A.D. GENERATED DRAWING DO NOT MAKE MANUAL REVISIONS TO MASTER

ORIGINAL (1)

| 842/892 Series High Temp Card Edge Connector<br>Contact Bend Detail |                                                                                                 | ACAD REFERENCE NO. 842 ENG MASTER |             |                  |        |
|---------------------------------------------------------------------|-------------------------------------------------------------------------------------------------|-----------------------------------|-------------|------------------|--------|
|                                                                     |                                                                                                 | DRAWN:                            | J.LEE       | DATE: OCT. 06/09 |        |
|                                                                     |                                                                                                 | CHECKED:                          |             | DATE:            |        |
| EDAC INC                                                            | THESE DRAWINGS AND SPECIFICATIONS ARE THE PROPERTY OF EDAC INCAND                               | SCALE:                            | NTS         | SHEET :          | 2 OF 3 |
| TORONTO, ONTARIO                                                    | SHALL NOT BE REPRODUCED,OR COPIED OR USED AS THE BASIS FOR THE MANUFACTURE OR SALE OF APPARATUS | DRAWING                           | NUMBER      |                  | ISSUE  |
| YOUR CONNECTION TO QUALITY & SERVICE                                |                                                                                                 | 8                                 | 42 Assembly |                  | 1      |