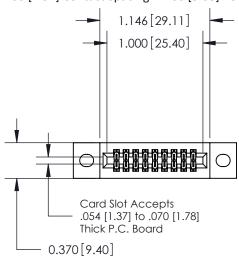

**Mounting Option** 

02-.128 (3.25) Wide Mounting Slots

**Contact Detail** 

520-P.C. Tail .030x.018(0.76x0.46) - Tail LG=.185(4.70) .100 [2.54] Contact Spacing x .200 [5.08] Row Spacing

**See Accompanying Pages for:** 

- **Contact Bend Details**
- **Mounting Options**

.240 [6.10] Point of Contact-

842/892 Series High Temp Card Edge Connector Part Number: 892-018-520-202

YOUR CONNECTION TO QUALITY & SERVICE

842 ENG MASTER J.LEE DATE: OCT. 06/09 SHEET 1 OF 3 NTS