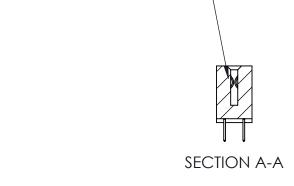

842 Assembly

THIS IS A C.A.D. GENERATED DRAWING DO NOT MAKE MANUAL REVISIONS TO MASTER

ORIGINAL (1)

| 842/892 Series High Temp Card Edge Connector<br>Contact Bend Detail |                                                                                                 | ACAD REFERENCE NO. 842 ENG MASTER |             |                  |        |
|---------------------------------------------------------------------|-------------------------------------------------------------------------------------------------|-----------------------------------|-------------|------------------|--------|
|                                                                     |                                                                                                 | DRAWN:                            | J.LEE       | DATE: OCT. 06/09 |        |
|                                                                     |                                                                                                 | CHECKED:                          |             | DATE:            |        |
| EDAC INC                                                            | THESE DRAWINGS AND SPECIFICATIONS ARE THE PROPERTY OF EDAC INCAND                               | SCALE:                            | NTS         | SHEET :          | 2 OF 3 |
| TORONTO, ONTARIO                                                    | SHALL NOT BE REPRODUCED,OR COPIED OR USED AS THE BASIS FOR THE MANUFACTURE OR SALE OF APPARATUS | DRAWING                           | NUMBER      |                  | ISSUE  |
| YOUR CONNECTION TO QUALITY & SERVICE                                |                                                                                                 | 8                                 | 42 Assembly |                  | 1      |