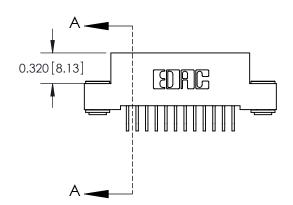

842/892 Series High Temp Card Edge Connector Part Number: 892-024-559-203

|   | ACAD REFERENCE NO | 842 ENG MASTER   |
|---|-------------------|------------------|
|   | DRAWN: J.LEE      | DATE: OCT. 06/09 |
|   | CHECKED:          | DATE:            |
|   | SCALE: NTS        | SHEET 1 OF 3     |
| ) | DRAWING NUMBER    | ISSUE            |