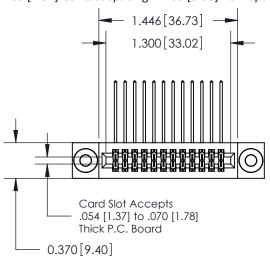

842/892 Series High Temp Card Edge Connector Part Number: 892-024-559-203

|   | ACAD REFERENCE NO | 842 ENG MASTER   |
|---|-------------------|------------------|
|   | DRAWN: J.LEE      | DATE: OCT. 06/09 |
|   | CHECKED:          | DATE:            |
|   | SCALE: NTS        | SHEET 1 OF 3     |
| ) | DRAWING NUMBER    | ISSUE            |