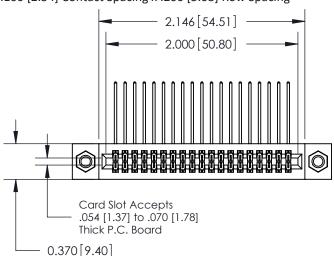

842/892 Series High Temp Card Edge Connector Part Number: 892-038-559-207

YOUR CONNECTION TO QUALITY & SERVICE

CANADA

842 ENG MASTER J.LEE DATE: OCT. 06/09 SHEET 1 OF 3 NTS

842 Assembly

SECTION A-A

THIS IS A C.A.D. GENERATED DRAWING DO NOT MAKE MANUAL REVISIONS TO MASTER