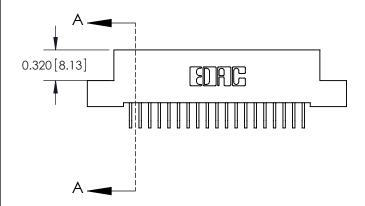

ORIGINAL (1)

| 842/892 Series High Temp Card Edge Connector<br>Contact Bend Detail |                                                                                                  | ACAD REFERENCE NO. 842 ENG MASTER |             |                  |        |
|---------------------------------------------------------------------|--------------------------------------------------------------------------------------------------|-----------------------------------|-------------|------------------|--------|
|                                                                     |                                                                                                  | DRAWN:                            | J.LEE       | DATE: OCT. 06/09 |        |
|                                                                     |                                                                                                  | CHECKED:                          |             | DATE:            |        |
| EDAC INC                                                            | THESE DRAWINGS AND SPECIFICATIONS ARE THE PROPERTY OF EDAC INCAND                                | SCALE:                            | NTS         | SHEET :          | 2 OF 3 |
| TORONTO, ONTARIO                                                    | SHALL NOT BE REPRODUCED, OR COPIED OR USED AS THE BASIS FOR THE MANUFACTURE OR SALE OF APPARATUS | DRAWING                           | NUMBER      |                  | ISSUE  |
| YOUR CONNECTION TO QUALITY & SERVICE                                |                                                                                                  | 8                                 | 42 Assembly |                  | 1      |