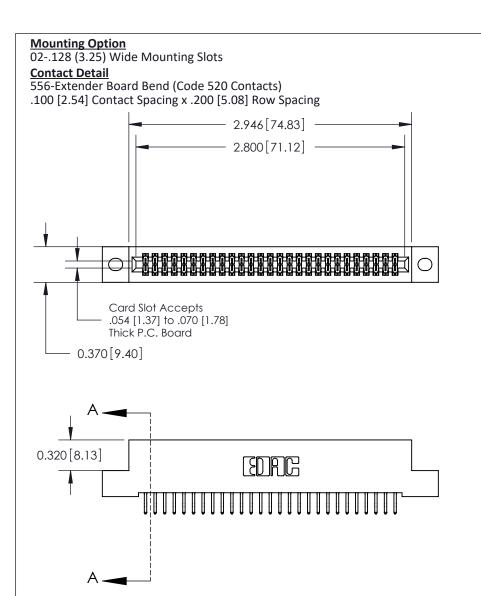

## **See Accompanying Pages for:**

- **Contact Bend Details**
- **Mounting Options**

842/892 Series High Temp Card Edge Connector Part Number: 892-054-556-202

| ACAD REFERENCE NO | 842 ENG MASTER   |  |  |  |
|-------------------|------------------|--|--|--|
| DRAWN: J.LEE      | DATE: OCT. 06/09 |  |  |  |
| CHECKED:          | DATE:            |  |  |  |
| SCALE: NTS        | SHEET 1 OF 3     |  |  |  |
| DRAWING NUMBER    | ISSUE            |  |  |  |

842 Assembly

THIS IS A C.A.D. GENERATED DRAWING DO NOT MAKE MANUAL REVISIONS TO MASTER

ORIGINAL (1)

| 842/892 Series High Temp Card Edge Connector<br>Contact Bend Detail |                                                                   | ACAD REFERENCE NO. 842 ENG MASTER |             |                         |        |
|---------------------------------------------------------------------|-------------------------------------------------------------------|-----------------------------------|-------------|-------------------------|--------|
|                                                                     |                                                                   | DRAWN:                            | J.LEE       | DATE: <b>OCT. 06/09</b> |        |
|                                                                     |                                                                   | CHECKE                            | ):          | DATE:                   |        |
| EDAC INC                                                            | THESE DRAWINGS AND SPECIFICATIONS ARE THE PROPERTY OF EDAC INCAND | SCALE:                            | NTS         | SHEET :                 | 2 OF 3 |
| TORONTO, ONTARIO                                                    | SHALL NOT BE REPRODUCED, OR COPIED OR USED AS THE BASIS FOR THE   | DRAWING                           | NUMBER      |                         | ISSUE  |
| YOUR CONNECTION TO QUALITY & SERVICE                                | MANUFACTURE OR SALE OF APPARATUS WITHOUT WRITTEN PERMISSION.      | 8                                 | 42 Assembly |                         | 1      |