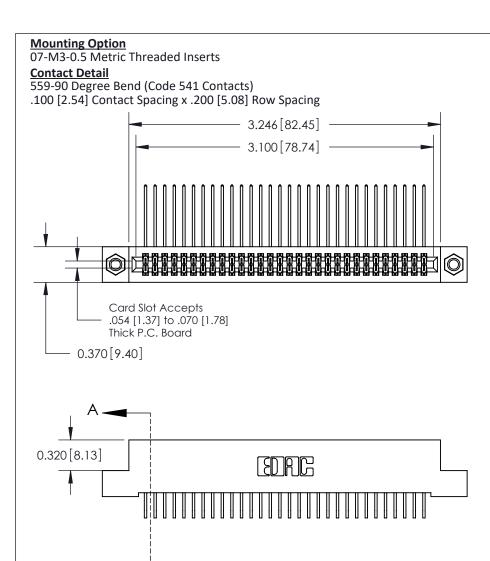

.240 [6.10] Point of Contact-

842/892 Series High Temp Card Edge Connector

842 ENG MASTER DATE: OCT. 06/09

SECTION A-A

842 Assembly

YOUR CONNECTION TO QUALITY & SERVICE

J.LEE Part Number: 892-060-559-207 **See Accompanying Pages for: Contact Bend Details** SHEET 1 OF 3 NTS **Mounting Options** CANADA

THIS IS A C.A.D. GENERATED DRAWING
DO NOT MAKE MANUAL REVISIONS TO MASTER

ISSUE NUMBER

ORIGINAL

1

| 842/892 Series High Temp Card Edge Co<br>Mounting Options  | DRAWN: J.LEE DATE: OCT. 06/09  CHECKED: DATE: |
|------------------------------------------------------------|-----------------------------------------------|
| EDAC INC THESE DRAWINGS AND S ARE THE PROPERTY OF          |                                               |
|                                                            | DUCED,OR COPIED DRAWING NUMBER ISSUE          |
| YOUR CONNECTION TO QUALITY & SERVICE WITHOUT WRITTEN PERMI |                                               |