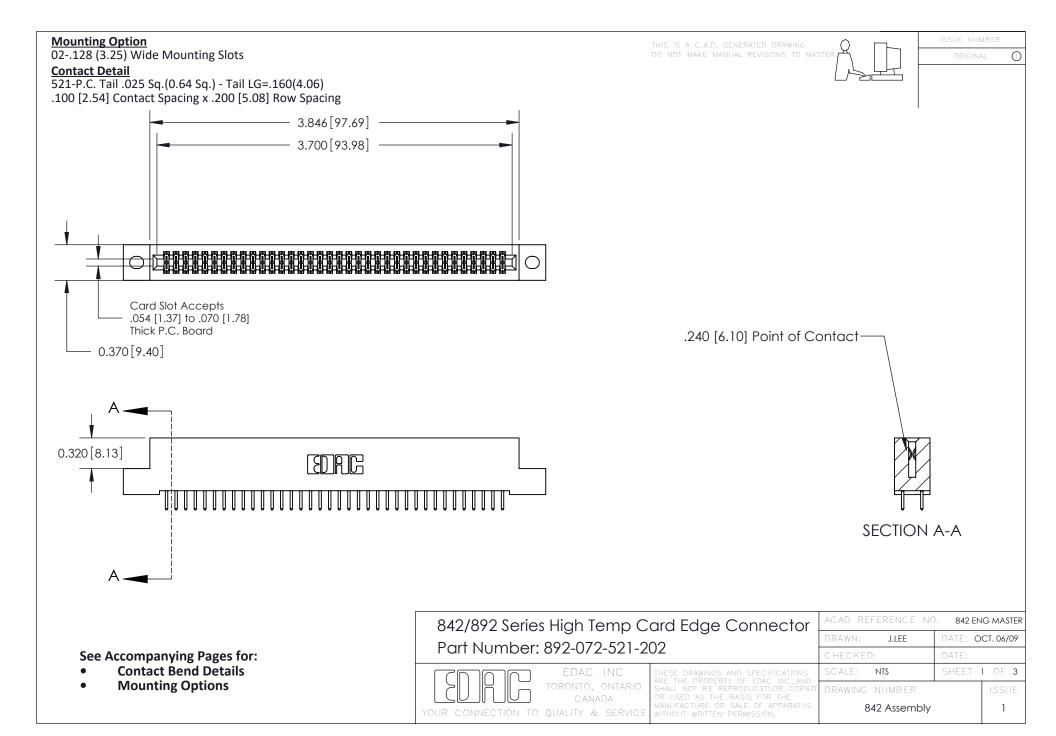

THIS IS A C.A.D. GENERATED DRAWING DO NOT MAKE MANUAL REVISIONS TO MASTER

ORIGINAL (1)



| 842/892 Series High Temp Card Edge Connector<br>Contact Bend Detail |                                                                                                 | ACAD REFERENCE NO. 842 ENG MASTER |             |                  |        |
|---------------------------------------------------------------------|-------------------------------------------------------------------------------------------------|-----------------------------------|-------------|------------------|--------|
|                                                                     |                                                                                                 | DRAWN:                            | J.LEE