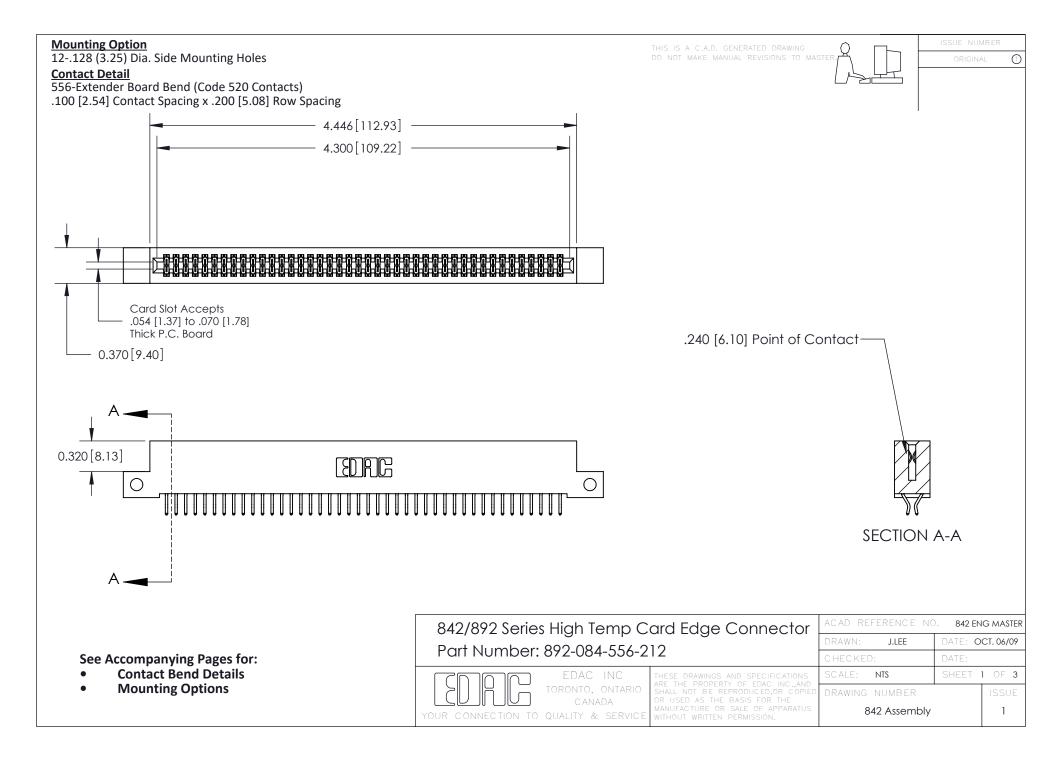

THIS IS A C.A.D. GENERATED DRAWING DO NOT MAKE MANUAL REVISIONS TO MASTER

ORIGINAL (1)



| 842/892 Series High Temp Card Edge Connector<br>Contact Bend Detail |                                                                                                 | ACAD REFERENCE NO. 842 ENG MASTER |             |                  |        |
|---------------------------------------------------------------------|-------------------------------------------------------------------------------------------------|-----------------------------------|-------------|------------------|--------|
|                                                                     |                                                                                                 | DRAWN:                            | J.LEE