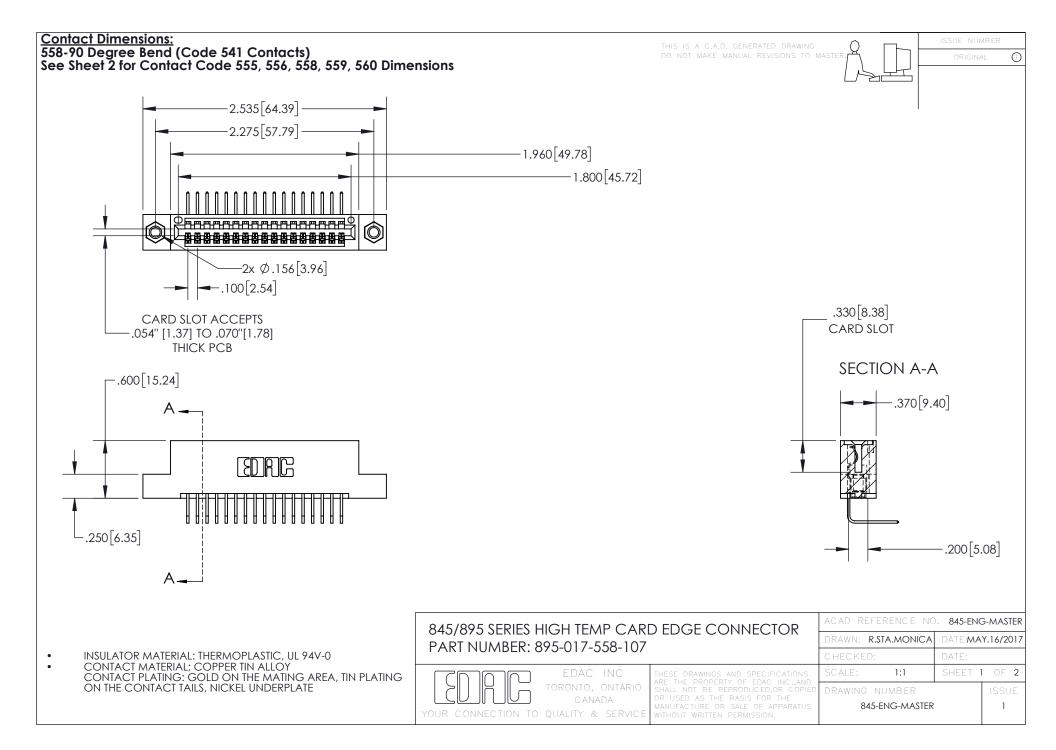

INSULATOR MATERIAL: THERMOPLASTIC POLYESTER, UL 94V-0 DAP MATERIAL AVAILABLE UPON REQUEST

**Contact Code 558** 

CONTACT MATERIAL; COPPER ALLOY CONTACT PLATING: GOLD ON THE MATING AREA, TIN PLATING ON THE CONTACT TAILS, NICKEL UNDERPLATE

## 845/895 SERIES HIGH TEMP CARD EDGE CONNECTOR CONTACT CODE 555,556,558,559,560 DIMENSIONS

YOUR CONNECTION TO QUALITY & SERVICE

Contact Code 559

|   | ACAD REFERENCE NO. 845-ENG-MASTER |                  |  |
|---|-----------------------------------|------------------|--|
|   | DRAWN: R.STA.MONICA               | DATE:MAY.16/2017 |  |
|   | CHECKED:                          | DATE:            |  |
|   | SCALE: 1:1                        | SHEET 2 OF 2     |  |
| D | DRAWING NUMBER                    | ISSUE            |  |

Contact Code 560