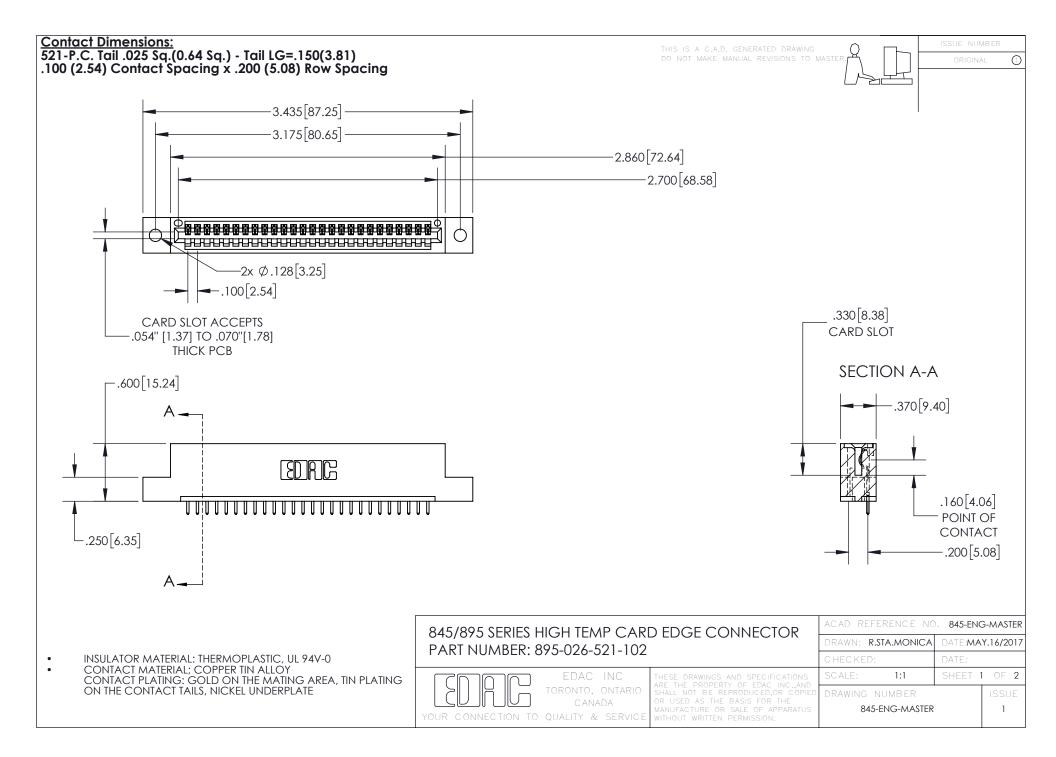

INSULATOR MATERIAL: THERMOPLASTIC POLYESTER, UL 94V-0 DAP MATERIAL AVAILABLE UPON REQUEST

**Contact Code 558** 

CONTACT MATERIAL; COPPER ALLOY CONTACT PLATING: GOLD ON THE MATING AREA, TIN PLATING ON THE CONTACT TAILS, NICKEL UNDERPLATE

## 845/895 SERIES HIGH TEMP CARD EDGE CONNECTOR CONTACT CODE 555,556,558,559,560 DIMENSIONS

YOUR CONNECTION TO QUALITY & SERVICE

Contact Code 559

|   | ACAD REFERENCE NO. 845-ENG-MASTER |                  |  |
|---|-----------------------------------|------------------|--|
|   | DRAWN: R.STA.MONICA               | DATE:MAY.16/2017 |  |
|   | CHECKED:                          | DATE:            |  |
|   | SCALE: 1:1                        | SHEET 2 OF 2     |  |
| D | DRAWING NUMBER                    | ISSUE            |  |

Contact Code 560

845-ENG-MASTER