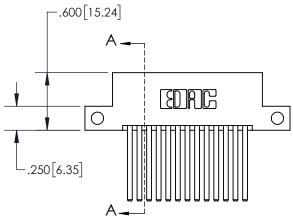

## **Contact Dimensions:**

544-Wire Wrap .050x.025(1.27x0.64) - Tail LG=.750(19.05) .100 (2.54) Contact Spacing x .200 (5.08) Row Spacing





- INSULATOR MATERIAL: THERMOPLASTIC, UL 94V-0
- CONTACT MATERIAL; COPPER TIN ALLOY
  CONTACT PLATING: GOLD ON THE MATING AREA, TIN PLATING
  ON THE CONTACT TAILS, NICKEL UNDERPLATE

1

| .330[8.38]<br>CARD SLOT |                                                     |  |  |  |
|-------------------------|-----------------------------------------------------|--|--|--|
| SECTION A-A             |                                                     |  |  |  |
| .370[9                  | 2.40]                                               |  |  |  |
|                         | .160[4.06]<br>— POINT OF<br>CONTACT<br>— .200[5.08] |  |  |  |

| 845/895 SERIES HIGH TEMP CARD EDGE COI | NECTOR |
|----------------------------------------|--------|
| PART NUMBER: 895-026-544-212           |        |