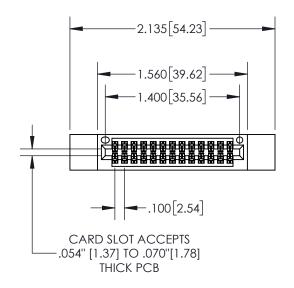

| 845/895 SERIES HIGH TEMP CARD EDGE COI | NECTOR |
|----------------------------------------|--------|
| PART NUMBER: 895-026-544-212           |        |

| ACAD REFERENCE NO. 845-ENG-MASTER |                  |  |
|-----------------------------------|------------------|--|
| DRAWN: R.STA.MONICA               | DATE:MAY.16/2017 |  |
| CHECKED:                          | DATE:            |  |
| SCALE: 1:1                        | SHEET 1 OF 2     |  |
| DRAWING NUMBER                    | ISSUE            |  |

1

| .330[8.38]<br>CARD SLOT |                                                     |  |  |  |
|-------------------------|-----------------------------------------------------|--|--|--|
| SECTION A-A             |                                                     |  |  |  |
| .370[9                  | 2.40]                                               |  |  |  |
|                         | .160[4.06]<br>— POINT OF<br>CONTACT<br>— .200[5.08] |  |  |  |