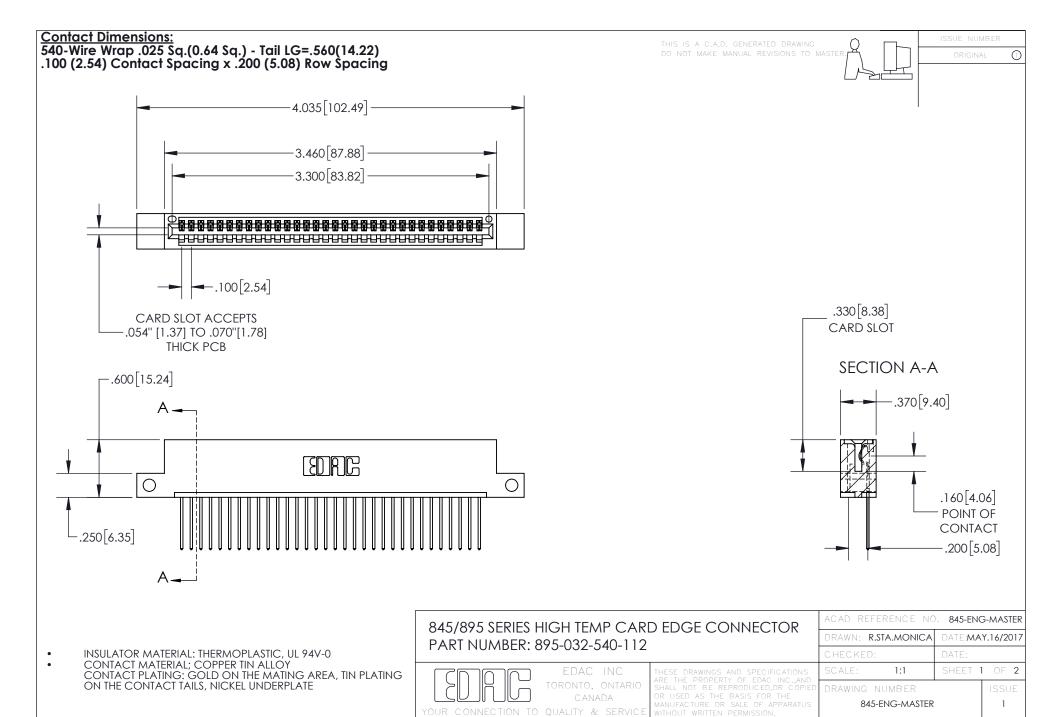

INSULATOR MATERIAL: THERMOPLASTIC POLYESTER, UL 94V-0 DAP MATERIAL AVAILABLE UPON REQUEST

**Contact Code 558** 

CONTACT MATERIAL; COPPER ALLOY CONTACT PLATING: GOLD ON THE MATING AREA, TIN PLATING ON THE CONTACT TAILS, NICKEL UNDERPLATE

## 845/895 SERIES HIGH TEMP CARD EDGE CONNECTOR CONTACT CODE 555,556,558,559,560 DIMENSIONS

YOUR CONNECTION TO QUALITY & SERVICE

Contact Code 559

|   | ACAD REFERENCE NO. 845-ENG-MASTER |                  |  |
|---|-----------------------------------|------------------|--|
|   | DRAWN: R.STA.MONICA               | DATE:MAY.16/2017 |  |
|   | CHECKED:                          | DATE:            |  |
|   | SCALE: 1:1                        | SHEET 2 OF 2     |  |
| D | DRAWING NUMBER                    | ISSUE            |  |