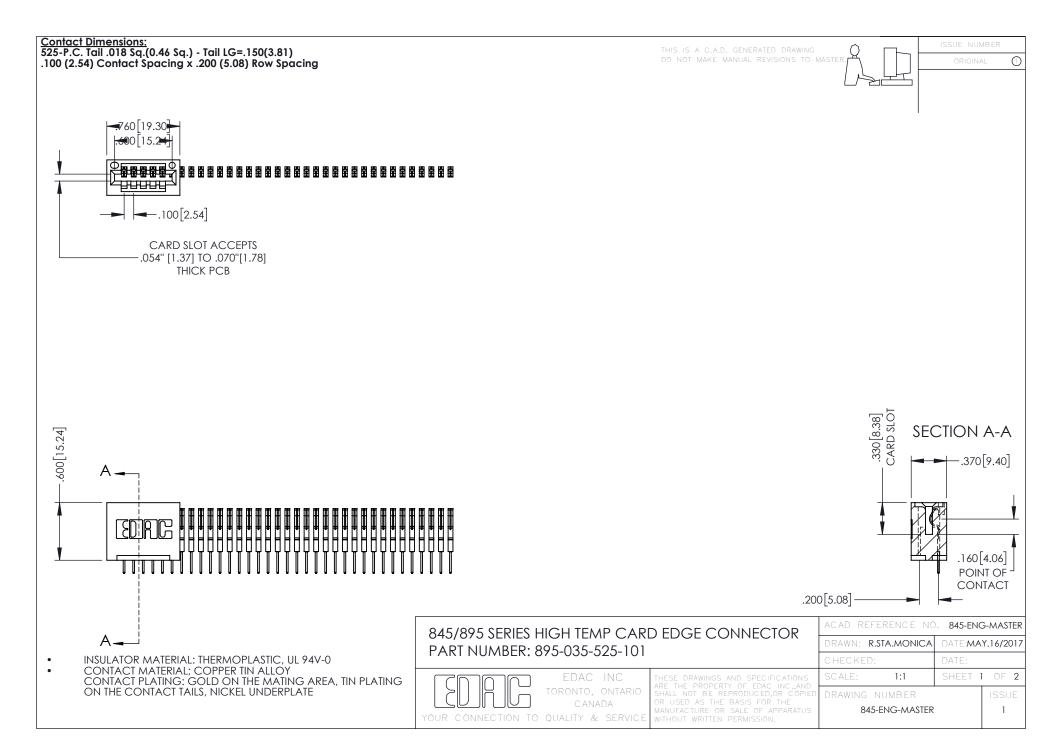

**Contact Code 558** Contact Code 559 Contact Code 560

- INSULATOR MATERIAL: THERMOPLASTIC POLYESTER, UL 94V-0 DAP MATERIAL AVAILABLE UPON REQUEST
- CONTACT MATERIAL; COPPER ALLOY

CONTACT PLATING: GOLD ON THE MATING AREA, TIN PLATING ON THE CONTACT TAILS, NICKEL UNDERPLATE

## 845/895 SERIES HIGH TEMP CARD EDGE CONNECTOR CONTACT CODE 555,556,558,559,560 DIMENSIONS

YOUR CONNECTION TO QUALITY & SERVICE

|   | ACAD REFERENCE NO. 845-ENG-MASTER |                  |
|---|-----------------------------------|------------------|
|   | DRAWN: R.STA.MONICA               | DATE:MAY.16/2017 |
|   | CHECKED:                          | DATE:            |
|   | SCALE: 1:1                        | SHEET 2 OF 2     |
| D | DRAWING NUMBER                    | ISSUE            |

845-ENG-MASTER