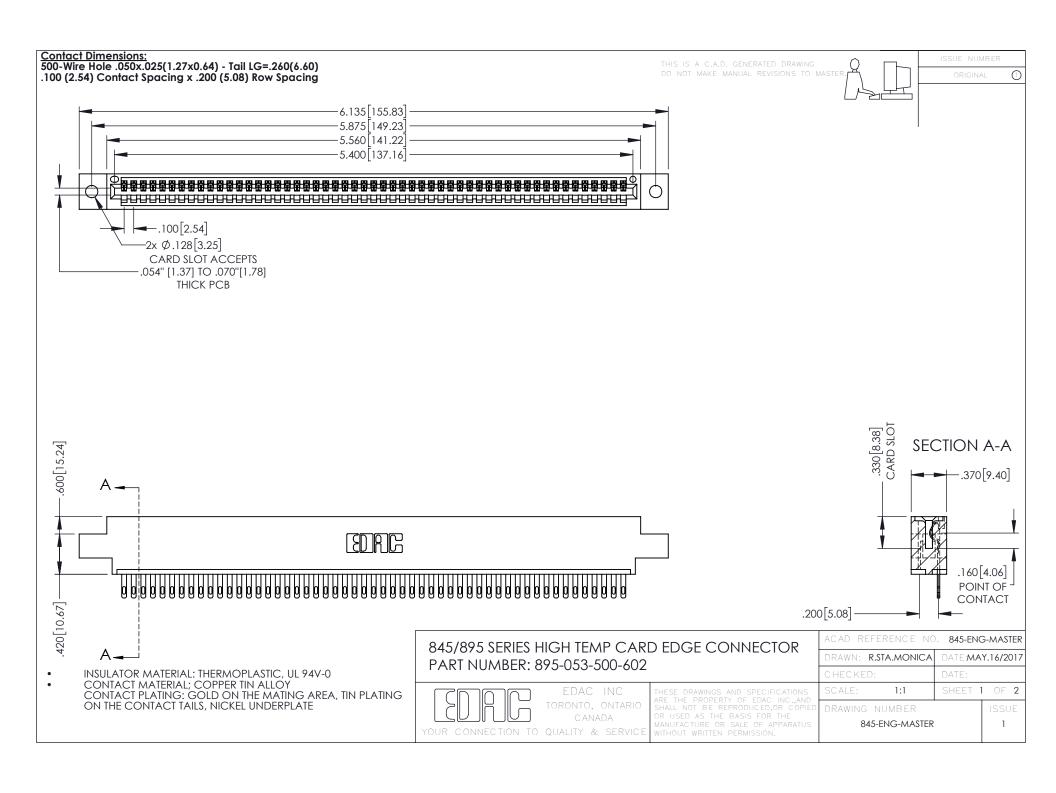

- INSULATOR MATERIAL: THERMOPLASTIC POLYESTER, UL 94V-0 DAP MATERIAL AVAILABLE UPON REQUEST
- CONTACT MATERIAL; COPPER ALLOY

**Contact Code 558** 

CONTACT PLATING: GOLD ON THE MATING AREA, TIN PLATING ON THE CONTACT TAILS, NICKEL UNDERPLATE

## 845/895 SERIES HIGH TEMP CARD EDGE CONNECTOR CONTACT CODE 555,556,558,559,560 DIMENSIONS

YOUR CONNECTION TO QUALITY & SERVICE

Contact Code 559

|   | ACAD REFERENCE NO   | . 845-ENG-MASTER |
|---|---------------------|------------------|
|   | DRAWN: R.STA.MONICA | DATE:MAY.16/2017 |
|   | CHECKED:            | DATE:            |
|   | SCALE: 1:1          | SHEET 2 OF 2     |
| D | DRAWING NUMBER      | ISSUE            |

Contact Code 560

845-ENG-MASTER