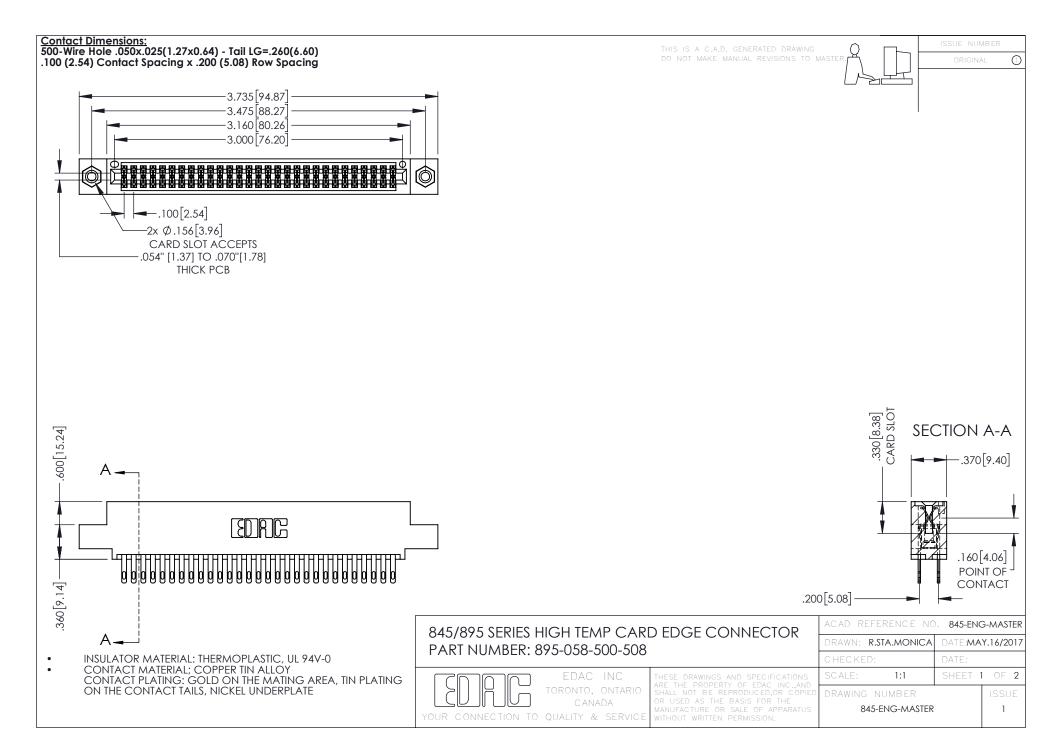

- INSULATOR MATERIAL: THERMOPLASTIC POLYESTER, UL 94V-0 DAP MATERIAL AVAILABLE UPON REQUEST
- CONTACT MATERIAL; COPPER ALLOY

**Contact Code 558** 

CONTACT PLATING: GOLD ON THE MATING AREA, TIN PLATING ON THE CONTACT TAILS, NICKEL UNDERPLATE

## 845/895 SERIES HIGH TEMP CARD EDGE CONNECTOR CONTACT CODE 555,556,558,559,560 DIMENSIONS

YOUR CONNECTION TO QUALITY & SERVICE

Contact Code 559

|   | ACAD REFERENCE NO   | . 845-ENG-MASTER |
|---|---------------------|------------------|
|   | DRAWN: R.STA.MONICA | DATE:MAY.16/2017 |
|   | CHECKED:            | DATE:            |
|   | SCALE: 1:1          | SHEET 2 OF 2     |
| D | DRAWING NUMBER      | ISSUE            |