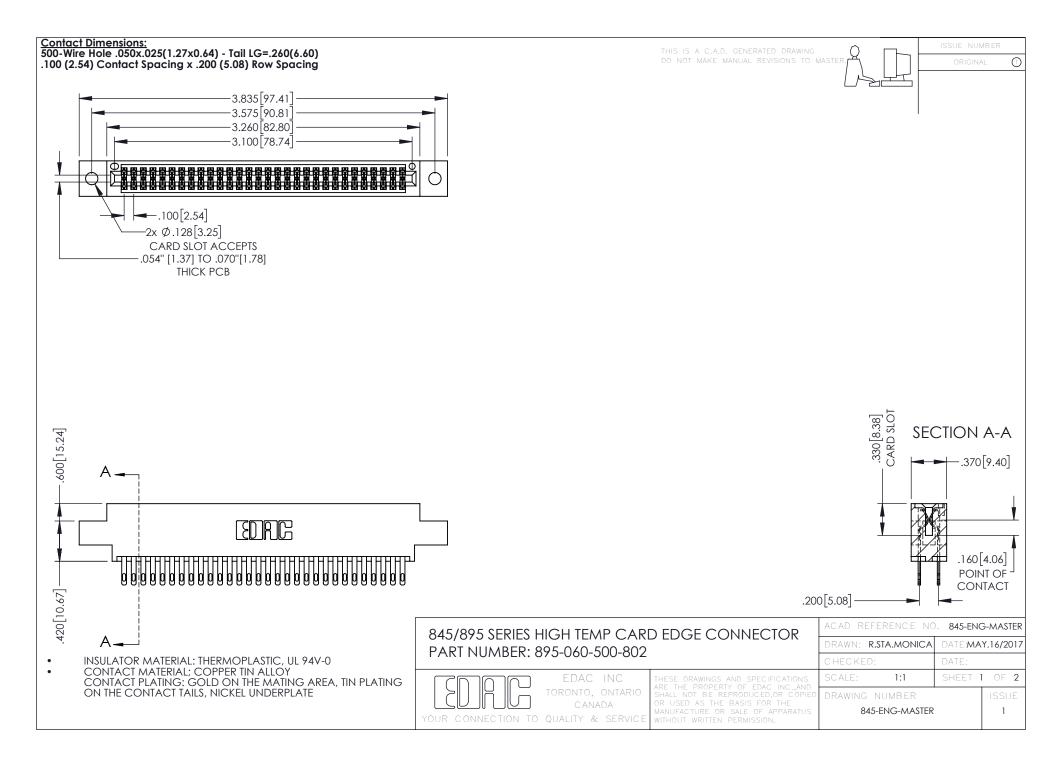

- INSULATOR MATERIAL: THERMOPLASTIC POLYESTER, UL 94V-0 DAP MATERIAL AVAILABLE UPON REQUEST
- CONTACT MATERIAL; COPPER ALLOY

**Contact Code 558** 

CONTACT PLATING: GOLD ON THE MATING AREA, TIN PLATING ON THE CONTACT TAILS, NICKEL UNDERPLATE

## 845/895 SERIES HIGH TEMP CARD EDGE CONNECTOR CONTACT CODE 555,556,558,559,560 DIMENSIONS

YOUR CONNECTION TO QUALITY & SERVICE

Contact Code 559

|   | ACAD REFERENCE NO   | . 845-ENG-MASTER |
|---|---------------------|------------------|
|   | DRAWN: R.STA.MONICA | DATE:MAY.16/2017 |
|   | CHECKED:            | DATE:            |
|   | SCALE: 1:1          | SHEET 2 OF 2     |
| D | DRAWING NUMBER      | ISSUE            |

Contact Code 560

845-ENG-MASTER