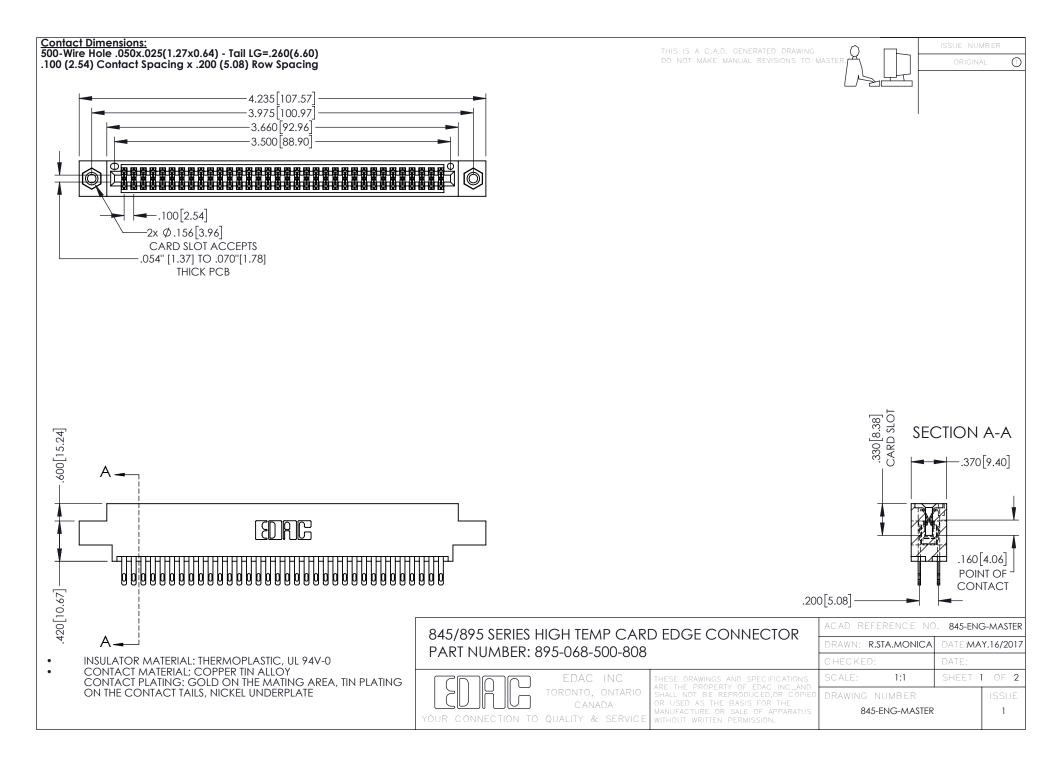

845/895 SERIES HIGH TEMP CARD EDGE CONNECTOR CONTACT CODE 555,556,558,559,560 DIMENSIONS

YOUR CONNECTION TO QUALITY & SERVICE

|         | ACAD REFERENCE 1    | NO. 845-ENG-MASTER |
|---------|---------------------|--------------------|
|         | DRAWN: R.STA.MONICA | A DATE:MAY.16/2017 |
|         | CHECKED:            | DATE:              |
| D<br>ED | SCALE: 1:1          | SHEET 2 OF 2       |
|         | DRAWING NUMBER      | ISSUE              |