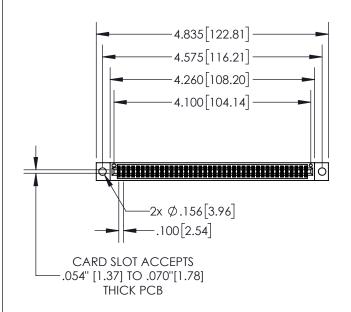

| 845/895 SER | ES HIGH TEMP CARD EDGE CONNECTOR |
|-------------|----------------------------------|
| PART NUMBI  | R: 895-080-541-804               |

| ACAD REFERENCE NO. 845-ENG-MASIER |                  |  |  |
|-----------------------------------|------------------|--|--|
| DRAWN: R.STA.MONICA               | DATE:MAY.16/2017 |  |  |
| CHECKED:                          | DATE:            |  |  |
| SCALE: 1:2                        | SHEET 1 OF 2     |  |  |
| DRAWING NUMBER                    | ISSUE            |  |  |
| 845-ENG-MASTER                    | 1                |  |  |