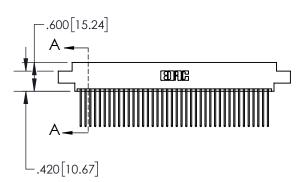

1

|              | .330[8.38]<br>CARD SLOT |  |  |
|--------------|-------------------------|--|--|
| -            | .370[9.40]              |  |  |
|              | SECTION A-A             |  |  |
| <u> </u>     | 1                       |  |  |
| .150 [3.81]  | .160[4.06]<br>POINT OF  |  |  |
| .130 [3.8 ]] | CONTACT                 |  |  |
|              | .200[5.08]              |  |  |

## 845/895 SERIES HIGH TEMP CARD EDGE CONNECTOR CONTACT CODE 555,556,558,559,560 DIMENSIONS

YOUR CONNECTION TO QUALITY & SERVICE

|   | ACAD REFERENCE NO   | . 845-ENG-MASTER |
|---|---------------------|------------------|
|   | DRAWN: R.STA.MONICA | DATE:MAY.16/2017 |
|   | CHECKED:            | DATE:            |
|   | SCALE: 1:1          | SHEET 2 OF 2     |
| D | DRAWING NUMBER      | ISSUE            |