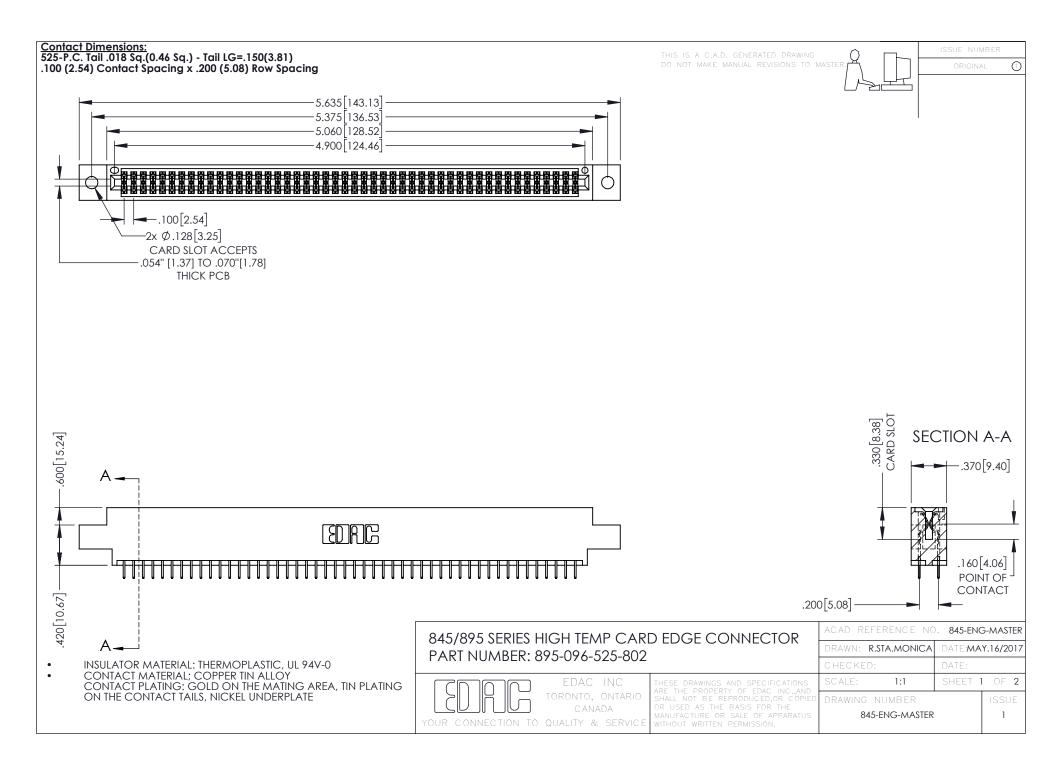

- INSULATOR MATERIAL: THERMOPLASTIC POLYESTER, UL 94V-0 DAP MATERIAL AVAILABLE UPON REQUEST
- CONTACT MATERIAL; COPPER ALLOY

**Contact Code 558** 

CONTACT PLATING: GOLD ON THE MATING AREA, TIN PLATING ON THE CONTACT TAILS, NICKEL UNDERPLATE

## 845/895 SERIES HIGH TEMP CARD EDGE CONNECTOR CONTACT CODE 555,556,558,559,560 DIMENSIONS

YOUR CONNECTION TO QUALITY & SERVICE

Contact Code 559

|   | ACAD REFERENCE NO   | . 845-ENG-MASTER |
|---|---------------------|------------------|
|   | DRAWN: R.STA.MONICA | DATE:MAY.16/2017 |
|   | CHECKED:            | DATE:            |
|   | SCALE: 1:1          | SHEET 2 OF 2     |
| D | DRAWING NUMBER      | ISSUE            |

Contact Code 560

845-ENG-MASTER