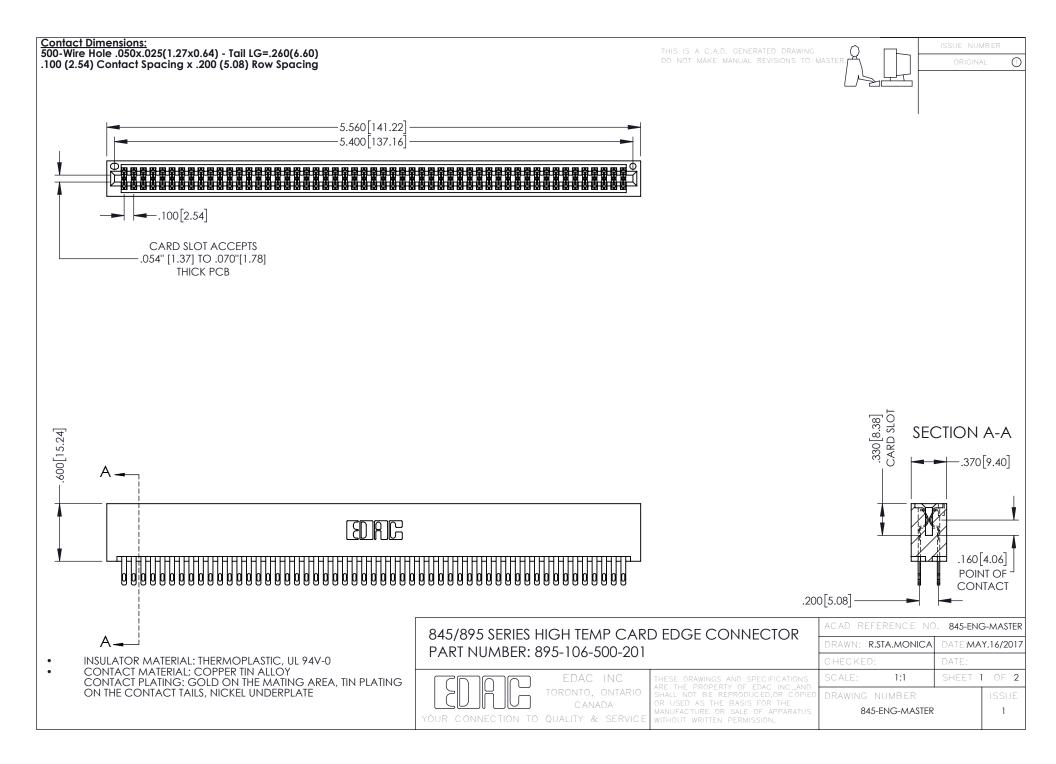

845/895 SERIES HIGH TEMP CARD EDGE CONNECTOR CONTACT CODE 555,556,558,559,560 DIMENSIONS

YOUR CONNECTION TO QUALITY & SERVICE

|         | ACAD REFERENCE 1    | NO. 845-ENG-MASTER |
|---------|---------------------|--------------------|
|         | DRAWN: R.STA.MONICA | A DATE:MAY.16/2017 |
|         | CHECKED:            | DATE:              |
| D<br>ED | SCALE: 1:1          | SHEET 2 OF 2       |
|         | DRAWING NUMBER      | ISSUE              |