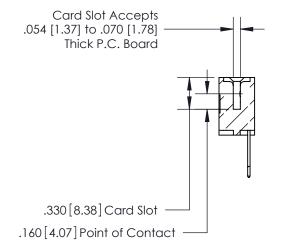

THIS IS A C.A.D. GENERATED DRAWING DO NOT MAKE MANUAL REVISIONS TO MASTER.

ISSUE NUMBER

.165[4.19]

.375 [9.54]

ORIGINAL

1

.060 [1.52] .125(3.18) to .210(5.33) **Outside Tails** .125(3.18) to .210(5.33) **Outside Tails** 

## 846/896 SERIES HIGH TEMP CARD EDGE CONNECTOR CONTACT CODE 555,556,558,559,560 DIMENSIONS

.150 [3.81]

YOUR CONNECTION TO QUALITY & SERVICE

**Contact Code 559** 

**EDAC INC** TORONTO, ONTARIO CANADA

THESE DRAWINGS AND SPECIFICATIONS ARE THE PROPERTY OF EDAC INC.,AND SHALL NOT BE REPRODUCED, OR COPIED OR USED AS THE BASIS FOR THE MANUFACTURE OR SALE OF APPARATUS WITHOUT WRITTEN PERMISSION.

| ACAD REFERENCE NO. | 846-ENG-MASTER   |
|--------------------|------------------|
| DRAWN: J.LEE       | DATE: APR. 22/09 |
| CHECKED:           | DATE:            |
| SCALE: 1:1         | SHEET 2 OF 2     |
| DRAWING NUMBER     | ISSUE            |
| 846-ENG-MASTER     | 1                |