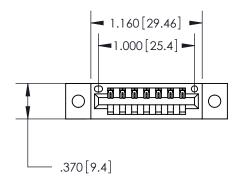

Contact Dimensions: 522-P.C. Tail .025 Sq. (0.64 Sq.) - Tail LG. =.440 (11.18) .125 (3.18) Contact Spacing x .250 (6.35) Row Spacing

THIS IS A C.A.D. GENERATED DRAWING DO NOT MAKE MANUAL REVISIONS TO MASTER.

846/896 SERIES HIGH TEMP CARD EDGE CONNECTOR PART NUMBER: 896-007-522-602

YOUR CONNECTION TO QUALITY & SERVICE

**EDAC INC** TORONTO, ONTARIO CANADA

THESE DRAWINGS AND SPECIFICATIONS ARE THE PROPERTY OF EDAC INC.,AND SHALL NOT BE REPRODUCED, OR COPIED OR USED AS THE BASIS FOR THE MANUFACTURE OR SALE OF APPARATUS WITHOUT WRITTEN PERMISSION.

| ACAD REFERENCE NO. | 846-ENG-MASTER   |
|--------------------|------------------|
| DRAWN: J.LEE       | DATE: APR. 22/09 |
| CHECKED:           | DATE:            |
| SCALE: 1:1         | SHEET 1 OF 2     |
| DRAWING NUMBER     | ISSUE            |
| 846-ENG-MASTER     | 2 1              |