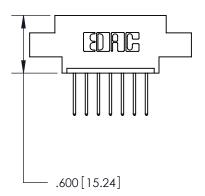

846/896 SERIES HIGH TEMP CARD EDGE CONNECTOR PART NUMBER: 896-007-522-602

YOUR CONNECTION TO QUALITY & SERVICE

**EDAC INC** TORONTO, ONTARIO CANADA

THESE DRAWINGS AND SPECIFICATIONS ARE THE PROPERTY OF EDAC INC.,AND SHALL NOT BE REPRODUCED, OR COPIED OR USED AS THE BASIS FOR THE MANUFACTURE OR SALE OF APPARATUS WITHOUT WRITTEN PERMISSION.

| ACAD REFERENCE NO. | 846-ENG-MASTER   |
|--------------------|------------------|
| DRAWN: J.LEE       | DATE: APR. 22/09 |
| CHECKED:           | DATE:            |
| SCALE: 1:1         | SHEET 1 OF 2     |
| DRAWING NUMBER     | ISSUE            |
| 846-ENG-MASTER     | 2 1              |