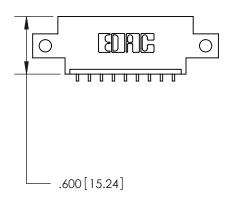

Card Slot Accepts

846/896 SERIES HIGH TEMP CARD EDGE CONNECTOR PART NUMBER: 896-009-559-612

YOUR CONNECTION TO QUALITY & SERVICE

**EDAC INC** TORONTO, ONTARIO CANADA

THESE DRAWINGS AND SPECIFICATIONS ARE THE PROPERTY OF EDAC INC., AND SHALL NOT BE REPRODUCED, OR COPIED OR USED AS THE BASIS FOR THE MANUFACTURE OR SALE OF APPARATUS WITHOUT WRITTEN PERMISSION.

| ACAD REFERENCE NO. | 846-ENG-MASTER   |
|--------------------|------------------|
| DRAWN: J.LEE       | DATE: APR. 22/09 |
| CHECKED:           | DATE:            |
| SCALE: 1:1         | SHEET 1 OF 2     |
| DRAWING NUMBER     | ISSUE            |
| 846-ENG-MASTER     | 2 1              |