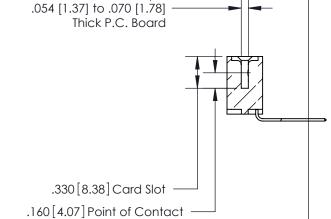

Card Slot Accepts

846/896 SERIES HIGH TEMP CARD EDGE CONNECTOR PART NUMBER: 896-009-559-612

YOUR CONNECTION TO QUALITY & SERVICE

**EDAC INC** TORONTO, ONTARIO CANADA

THESE DRAWINGS AND SPECIFICATIONS ARE THE PROPERTY OF EDAC INC., AND SHALL NOT BE REPRODUCED, OR COPIED OR USED AS THE BASIS FOR THE MANUFACTURE OR SALE OF APPARATUS WITHOUT WRITTEN PERMISSION.