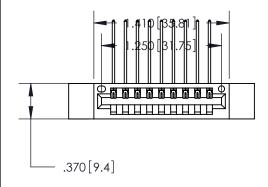

<u>Contact Dimensions:</u>
559-90 Degree Bend (Code 541 Contacts)
See Sheet 2 for Contact Code 555, 556, 558, 559, 560 Dimensions

THIS IS A C.A.D. GENERATED DRAWING DO NOT MAKE MANUAL REVISIONS TO MASTER.

ISSUE NUMBER

ORIGINAL

1

INSULATOR MATERIAL: THERMOPLASTIC POLYESTER, UL 94V-0 CONTACT MATERIAL; COPPER, NICKEL, TIN ALLOY CA-725 CONTACT PLATING: GOLD ON THE MATING AREA, TIN-LEAD

ON THE CONTACT TAILS, NICKEL UNDERPLATE

| ACAD REFERENCE NO. | 846-ENG-MASTER   |
|--------------------|------------------|
| DRAWN: J.LEE       | DATE: APR. 22/09 |
| CHECKED:           | DATE:            |
| SCALE: 1:1         | SHEET 1 OF 2     |
| DRAWING NUMBER     | ISSUE            |
| 846-ENG-MASTER     | 2 1              |