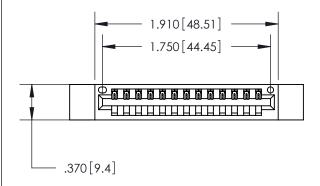

846/896 SERIES HIGH TEMP CARD EDGE CONNECTOR PART NUMBER: 896-013-520-112

**EDAC INC** TORONTO, ONTARIO CANADA

THESE DRAWINGS AND SPECIFICATIONS ARE THE PROPERTY OF EDAC INC., AND SHALL NOT BE REPRODUCED, OR COPIED OR USED AS THE BASIS FOR THE MANUFACTURE OR SALE OF APPARATUS WITHOUT WRITTEN PERMISSION.

<u>Contact Dimensions:</u> 520-P.C. Tail .030x.018 (0.76x0.46) - Tail LG. = .175 (4.45) .125 (3.18) Contact Spacing x .250 (6.35) Row Spacing

THIS IS A C.A.D. GENERATED DRAWING DO NOT MAKE MANUAL REVISIONS TO MASTER.