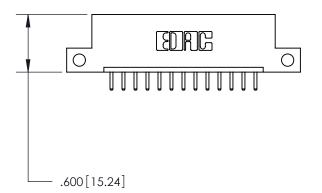

THIS IS A C.A.D. GENERATED DRAWING DO NOT MAKE MANUAL REVISIONS TO MASTER.

ISSUE NUMBER

.165[4.19]

.375 [9.54]

ORIGINAL

1

.060 [1.52] .125(3.18) to .210(5.33) **Outside Tails** .125(3.18) to .210(5.33) **Outside Tails** 