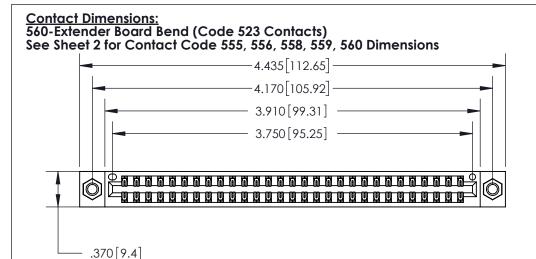

INSULATOR MATERIAL: THERMOPLASTIC POLYESTER, UL 94V-0 CONTACT MATERIAL; COPPER, NICKEL, TIN ALLOY CA-725 CONTACT PLATING: GOLD ON THE MATING AREA, TIN-LEAD ON THE CONTACT TAILS, NICKEL UNDERPLATE

846/896 SERIES HIGH TEMP CARD EDGE CONNECTOR PART NUMBER: 896-058-560-807