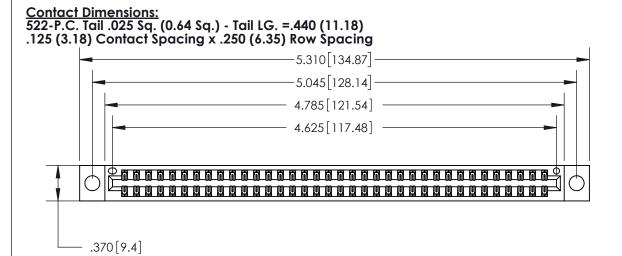

THIS IS A C.A.D. GENERATED DRAWING DO NOT MAKE MANUAL REVISIONS TO MASTER.

ISSUE NUMBER ORIGINAL

Card Slot Accepts .054 [1.37] to .070 [1.78] Thick P.C. Board .330 [8.38] Card Slot .160 [4.07] Point of Contact -

INSULATOR MATERIAL: THERMOPLASTIC POLYESTER, UL 94V-0 CONTACT MATERIAL; COPPER, NICKEL, TIN ALLOY CA-725 CONTACT PLATING: GOLD ON THE MATING AREA, TIN-LEAD ON THE CONTACT TAILS, NICKEL UNDERPLATE

846/896 SERIES HIGH TEMP CARD EDGE CONNECTOR PART NUMBER: 896-072-522-804