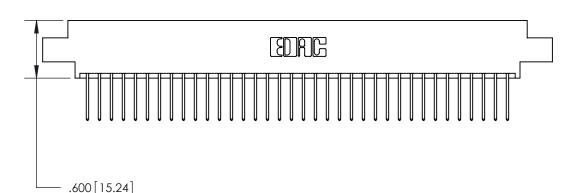

THIS IS A C.A.D. GENERATED DRAWING DO NOT MAKE MANUAL REVISIONS TO MASTER.

ISSUE NUMBER

.165[4.19]

.375 [9.54]

ORIGINAL

1

.060 [1.52] .125(3.18) to .210(5.33) **Outside Tails** .125(3.18) to .210(5.33) **Outside Tails** 

**Contact Code 560** 

INSULATOR MATERIAL: THERMOPLASTIC POLYESTER, UL 94V-0 CONTACT MATERIAL; COPPER, NICKEL, TIN ALLOY CA-725 CONTACT PLATING: GOLD ON THE MATING AREA, TIN-LEAD ON THE CONTACT TAILS, NICKEL UNDERPLATE

**Contact Code 558** 

## 846/896 SERIES HIGH TEMP CARD EDGE CONNECTOR CONTACT CODE 555,556,558,559,560 DIMENSIONS

.150 [3.81]

YOUR CONNECTION TO QUALITY & SERVICE

**Contact Code 559** 

**EDAC INC** TORONTO, ONTARIO CANADA

THESE DRAWINGS AND SPECIFICATIONS ARE THE PROPERTY OF EDAC INC.,AND SHALL NOT BE REPRODUCED, OR COPIED OR USED AS THE BASIS FOR THE MANUFACTURE OR SALE OF APPARATUS WITHOUT WRITTEN PERMISSION.