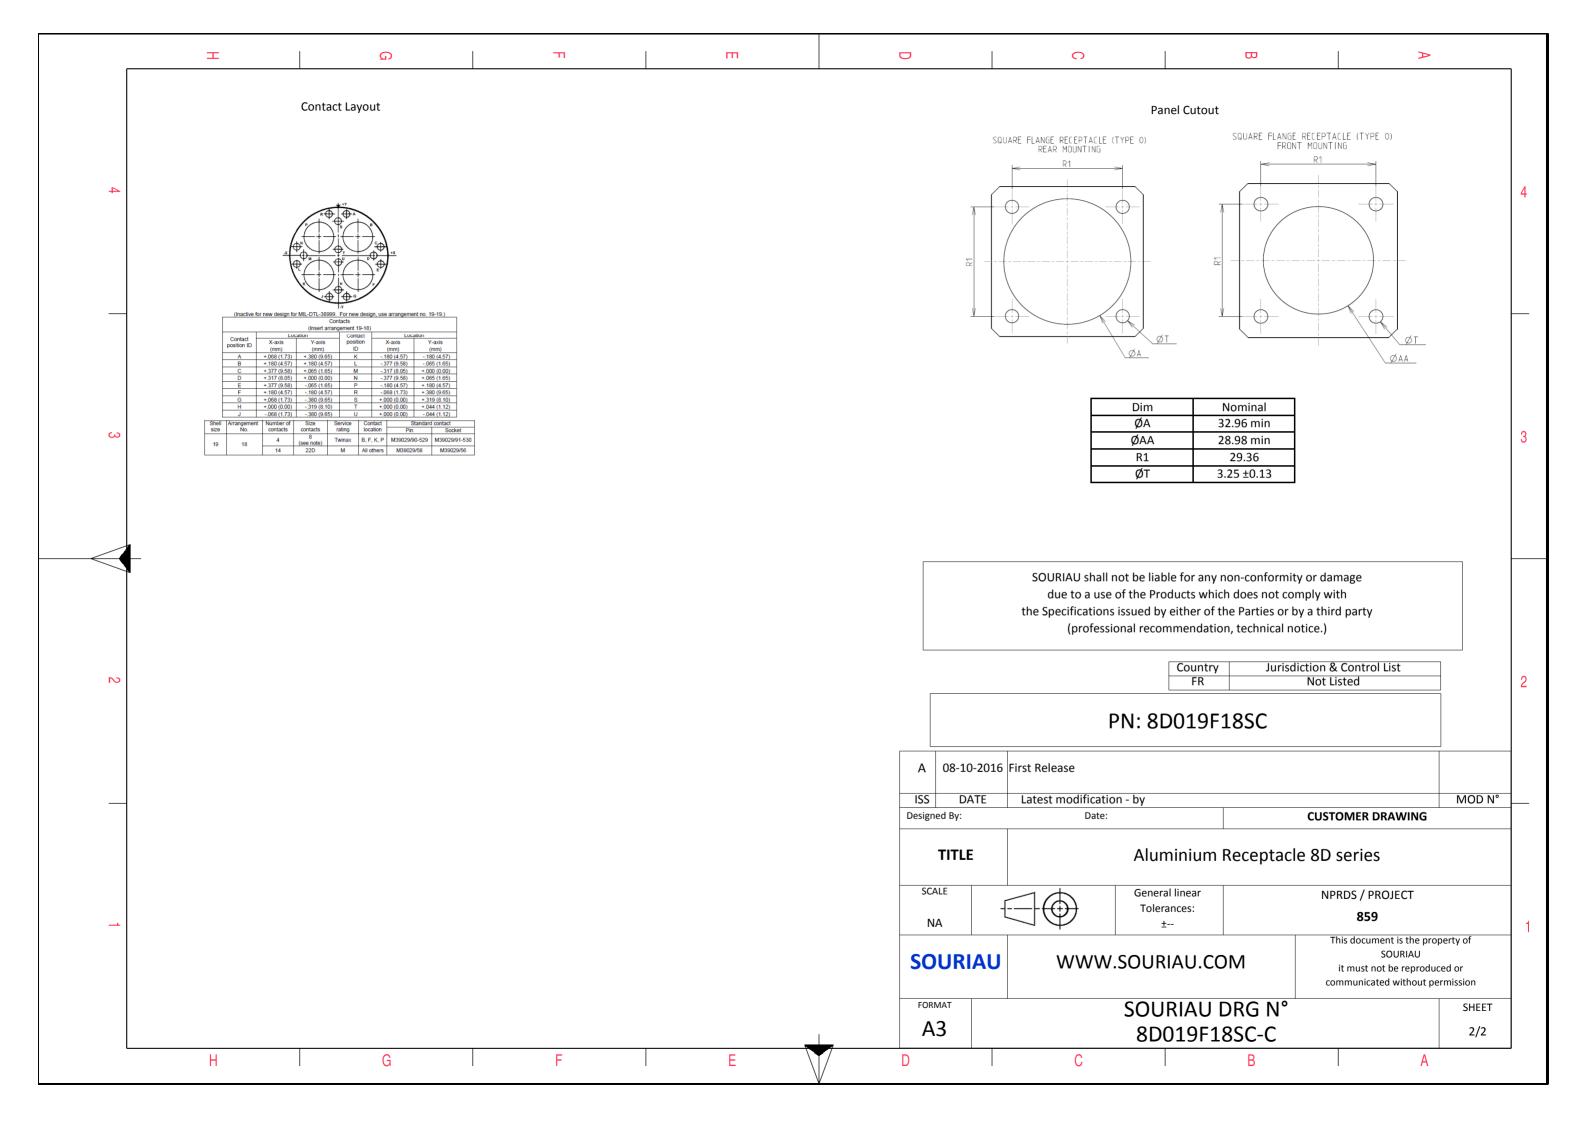

| Dim       | Nominal       |  |
|-----------|---------------|--|
| Р         | 3.25±0.2      |  |
| PP        | 4.93±0.2      |  |
| R1        | 29.36         |  |
| R2        | 26.97         |  |
| S         | 36.5±0.3      |  |
| V         | 20.83+0/-1.25 |  |
| W         | 2.1/2.5       |  |
| Z         | 31.5 Max      |  |
| VV THREAD | M28x1-6g      |  |