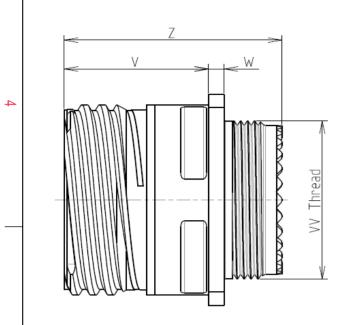

| Dim       | Nominal       |  |
|-----------|---------------|--|
| Р         | 3.25±0.2      |  |
| PP        | 4.93±0.2      |  |
| R1        | 29.36         |  |
| R2        | 26.97         |  |
| S         | 36.5±0.3      |  |
| V         | 20.83+0/-1.25 |  |
| W         | 2.1/2.5       |  |
| Z         | 31.5 Max      |  |
| VV THREAD | M28x1-6g      |  |