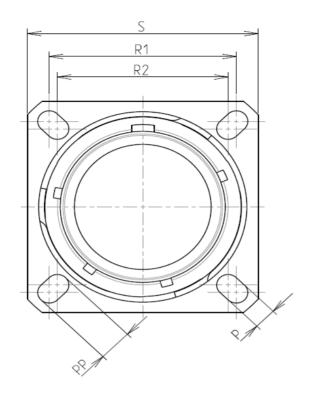

| Dim       | Nominal       |  |
|-----------|---------------|--|
| Р         | 3.25±0.2      |  |
| PP        | 4.93±0.2      |  |
| R1        | 29.36         |  |
| R2        | 26.97         |  |
| S         | 36.5±0.3      |  |
| V         | 20.83+0/-1.25 |  |
| W         | 2.1/2.5       |  |
| Z         | 31.5 Max      |  |
| VV THREAD | M28x1-6g      |  |