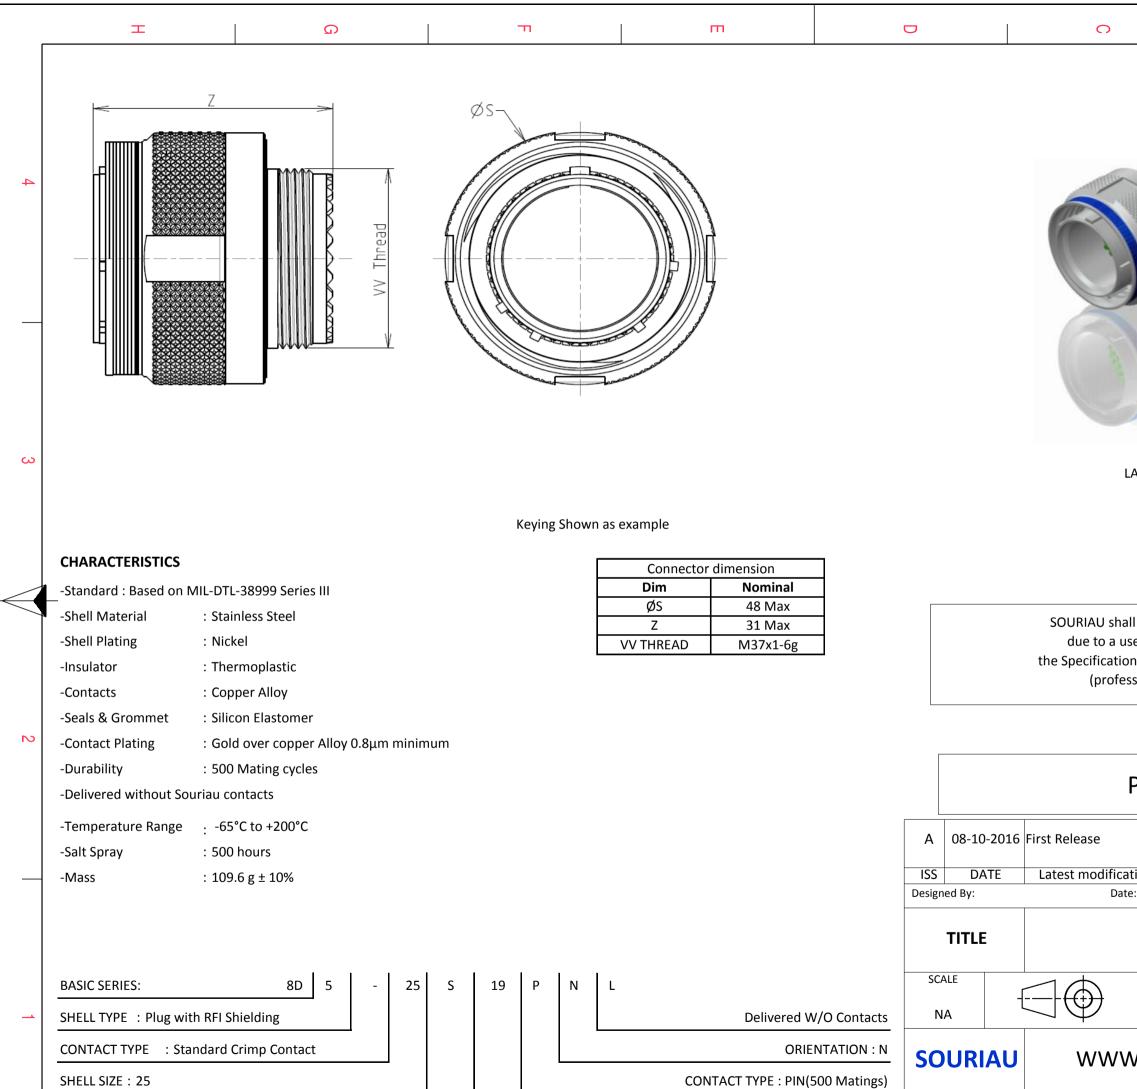

F

| PLATING : | S | = | Nickel |
|-----------|---|---|--------|
|-----------|---|---|--------|

Н

G

С

FORMAT

A3

D

CONTACT LAYOUT : 25-19

Е

|                                                                                                        |                  |        | 4 |  |  |  |  |  |
|--------------------------------------------------------------------------------------------------------|------------------|--------|---|--|--|--|--|--|
|                                                                                                        |                  |        |   |  |  |  |  |  |
|                                                                                                        |                  |        |   |  |  |  |  |  |
|                                                                                                        | A.               |        |   |  |  |  |  |  |
|                                                                                                        |                  |        |   |  |  |  |  |  |
|                                                                                                        |                  |        |   |  |  |  |  |  |
|                                                                                                        |                  |        |   |  |  |  |  |  |
|                                                                                                        |                  |        |   |  |  |  |  |  |
| LAYOUT SHOWN AS EXAMPLE                                                                                |                  |        | 3 |  |  |  |  |  |
|                                                                                                        |                  |        |   |  |  |  |  |  |
|                                                                                                        |                  |        |   |  |  |  |  |  |
|                                                                                                        |                  |        |   |  |  |  |  |  |
|                                                                                                        |                  |        |   |  |  |  |  |  |
| all not be liable for any non-conformi<br>use of the Products which does not co                        |                  |        |   |  |  |  |  |  |
| ons issued by either of the Parties or by a third party<br>essional recommendation, technical notice.) |                  |        |   |  |  |  |  |  |
|                                                                                                        |                  |        |   |  |  |  |  |  |
| CountryJurisdiction & Control ListFRNot Listed                                                         |                  |        |   |  |  |  |  |  |
| PN: 8D525S19PNL                                                                                        |                  |        |   |  |  |  |  |  |
|                                                                                                        |                  |        |   |  |  |  |  |  |
|                                                                                                        |                  |        |   |  |  |  |  |  |
| ation - by<br>te:                                                                                      | CUSTOMER DRAWING | MOD N° |   |  |  |  |  |  |
|                                                                                                        | COSTONER DRAWING |        |   |  |  |  |  |  |
| Stainless Steel Plug 8D series                                                                         |                  |        |   |  |  |  |  |  |
| General linear NPRDS / PROJECT                                                                         |                  |        |   |  |  |  |  |  |
| Tolerances:<br>±                                                                                       | 859              |        |   |  |  |  |  |  |
| This document is the property of SOURIAU                                                               |                  |        |   |  |  |  |  |  |
| W.SOURIAU.COM<br>it must not be reproduced or<br>communicated without permission                       |                  |        |   |  |  |  |  |  |
| SOURIAU DRG N°                                                                                         | 1                | SHEET  |   |  |  |  |  |  |
| 8D525S19PNL-C                                                                                          | 1                | 1/2    |   |  |  |  |  |  |
| l B                                                                                                    | A                |        |   |  |  |  |  |  |

| ſ        |            | Т                                                                                                                                                                                                                                                                                          |                                                                                                                                                                                                                                                                                                                                                                                                            | G                                                                                                                                                                                                                                                                                                                                                                                                                                                       | т |   | т |           | D                                                                                                                                                                                                                                                     | C                                 | D D                        | A                                                           |          |   |
|----------|------------|--------------------------------------------------------------------------------------------------------------------------------------------------------------------------------------------------------------------------------------------------------------------------------------------|------------------------------------------------------------------------------------------------------------------------------------------------------------------------------------------------------------------------------------------------------------------------------------------------------------------------------------------------------------------------------------------------------------|---------------------------------------------------------------------------------------------------------------------------------------------------------------------------------------------------------------------------------------------------------------------------------------------------------------------------------------------------------------------------------------------------------------------------------------------------------|---|---|---|-----------|-------------------------------------------------------------------------------------------------------------------------------------------------------------------------------------------------------------------------------------------------------|-----------------------------------|----------------------------|-------------------------------------------------------------|----------|---|
|          |            |                                                                                                                                                                                                                                                                                            | Contact La                                                                                                                                                                                                                                                                                                                                                                                                 | ayout                                                                                                                                                                                                                                                                                                                                                                                                                                                   |   |   |   |           |                                                                                                                                                                                                                                                       |                                   |                            |                                                             |          |   |
| 4        |            |                                                                                                                                                                                                                                                                                            |                                                                                                                                                                                                                                                                                                                                                                                                            |                                                                                                                                                                                                                                                                                                                                                                                                                                                         |   |   |   |           |                                                                                                                                                                                                                                                       |                                   |                            |                                                             |          | 4 |
|          |            | Contact<br>position ID     X-axis<br>(mm)       A     +.000 (0.       B     +.236 (5.       C     +.354 (8.       D     +.472 (11       E     +.354 (8.       F     +.236 (5.       G     +.000 (0.       H    3354 (8.       K    472 (11       Shell     Arrangeme<br>no.       25    19 | (mm)     position       00)     +.409 (10.39)     L       99)     +.409 (10.39)     M       99)     +.205 (5.21)     N       99)     +.205 (5.21)     N       99)    205 (5.21)     N       99)    409 (10.39)     T       99)    409 (10.39)     T       99)    405 (10.39)     T       99)    405 (10.39)     T       99)    405 (10.39)     T       99)    205 (5.21)     V       .99)     +.000 (0.00) | Location       Arxis     Y-axis       (mm)     (mm)      354 (8.99)     +.205 (5.21)      236 (5.99)     +.409 (10.39)      118 (3.00)     +.205 (5.21)       +.118 (3.00)     +.205 (5.21)       +.118 (3.00)    205 (5.21)       +.118 (3.00)    205 (5.21)      118 (3.00)    205 (5.21)      118 (3.00)    205 (5.21)      118 (3.00)    205 (5.21)      118 (3.00)    205 (5.21)      118 (3.00)    200 (0.00)       +.000 (0.00)     +.000 (0.00) |   |   |   |           |                                                                                                                                                                                                                                                       |                                   |                            |                                                             |          |   |
| ယ        |            |                                                                                                                                                                                                                                                                                            |                                                                                                                                                                                                                                                                                                                                                                                                            |                                                                                                                                                                                                                                                                                                                                                                                                                                                         |   |   |   |           |                                                                                                                                                                                                                                                       |                                   |                            |                                                             |          | 3 |
|          | <b> </b> _ |                                                                                                                                                                                                                                                                                            |                                                                                                                                                                                                                                                                                                                                                                                                            |                                                                                                                                                                                                                                                                                                                                                                                                                                                         |   |   |   |           | [                                                                                                                                                                                                                                                     |                                   |                            |                                                             |          |   |
|          |            |                                                                                                                                                                                                                                                                                            |                                                                                                                                                                                                                                                                                                                                                                                                            |                                                                                                                                                                                                                                                                                                                                                                                                                                                         |   |   |   |           | SOURIAU shall not be liable for any non-conformity or damage<br>due to a use of the Products which does not comply with<br>the Specifications issued by either of the Parties or by a third party<br>(professional recommendation, technical notice.) |                                   |                            |                                                             |          |   |
| N        |            |                                                                                                                                                                                                                                                                                            |                                                                                                                                                                                                                                                                                                                                                                                                            |                                                                                                                                                                                                                                                                                                                                                                                                                                                         |   |   |   |           |                                                                                                                                                                                                                                                       |                                   |                            | ction & Control List<br>Not Listed                          | _        | 2 |
|          |            |                                                                                                                                                                                                                                                                                            |                                                                                                                                                                                                                                                                                                                                                                                                            |                                                                                                                                                                                                                                                                                                                                                                                                                                                         |   |   |   |           |                                                                                                                                                                                                                                                       | PN: 8                             | D525S19PNL                 |                                                             |          |   |
|          |            |                                                                                                                                                                                                                                                                                            |                                                                                                                                                                                                                                                                                                                                                                                                            |                                                                                                                                                                                                                                                                                                                                                                                                                                                         |   |   |   |           | A 08-10-2016                                                                                                                                                                                                                                          | First Release                     |                            |                                                             |          | - |
|          |            |                                                                                                                                                                                                                                                                                            |                                                                                                                                                                                                                                                                                                                                                                                                            |                                                                                                                                                                                                                                                                                                                                                                                                                                                         |   |   |   |           | ISS DATE<br>Designed By:                                                                                                                                                                                                                              | Latest modification - by<br>Date: |                            | CUSTOMER DRAWING                                            | MOD N°   | - |
|          |            |                                                                                                                                                                                                                                                                                            |                                                                                                                                                                                                                                                                                                                                                                                                            |                                                                                                                                                                                                                                                                                                                                                                                                                                                         |   |   |   |           | TITLE Stainless Steel Plug 8D series                                                                                                                                                                                                                  |                                   |                            |                                                             |          | - |
|          |            |                                                                                                                                                                                                                                                                                            |                                                                                                                                                                                                                                                                                                                                                                                                            |                                                                                                                                                                                                                                                                                                                                                                                                                                                         |   |   |   |           | SCALE                                                                                                                                                                                                                                                 |                                   | neral linear<br>blerances: | NPRDS / PROJECT                                             |          | - |
| <b>→</b> |            |                                                                                                                                                                                                                                                                                            |                                                                                                                                                                                                                                                                                                                                                                                                            |                                                                                                                                                                                                                                                                                                                                                                                                                                                         |   |   |   |           | NA                                                                                                                                                                                                                                                    |                                   | ±                          | 859<br>This document is the pro                             | perty of | 1 |
|          |            |                                                                                                                                                                                                                                                                                            | ÷1                                                                                                                                                                                                                                                                                                                                                                                                         |                                                                                                                                                                                                                                                                                                                                                                                                                                                         |   |   |   |           | SOURIAU                                                                                                                                                                                                                                               | WWW.SOL                           | JRIAU.COM                  | SOURIAU<br>it must not be reprodu<br>communicated without p | ced or   |   |
|          |            |                                                                                                                                                                                                                                                                                            |                                                                                                                                                                                                                                                                                                                                                                                                            |                                                                                                                                                                                                                                                                                                                                                                                                                                                         |   |   |   |           | FORMAT<br>A3                                                                                                                                                                                                                                          |                                   |                            |                                                             | SHEET    |   |
| l        |            | H                                                                                                                                                                                                                                                                                          |                                                                                                                                                                                                                                                                                                                                                                                                            | G                                                                                                                                                                                                                                                                                                                                                                                                                                                       | F |   | E |           |                                                                                                                                                                                                                                                       | <u> </u>                          | 0525S19PNL-C               | ٨                                                           | 2/2      |   |
|          |            | П                                                                                                                                                                                                                                                                                          | 1                                                                                                                                                                                                                                                                                                                                                                                                          | G                                                                                                                                                                                                                                                                                                                                                                                                                                                       | F | I |   | $\bigvee$ | U                                                                                                                                                                                                                                                     | U                                 | l B                        | I A                                                         |          |   |